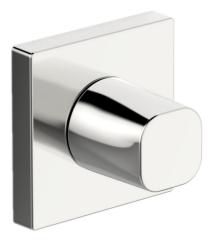

## 02288202 HANSALIVING - Cover deel

EAN: 4057304001109 static.hansa.com/02288202

- Hulpuitrustingen
- Afbouwset
- Wandmontage voor inbouwunit
- Chroom
- Debietgreep
- Vierkante rozet

Technische gegevens