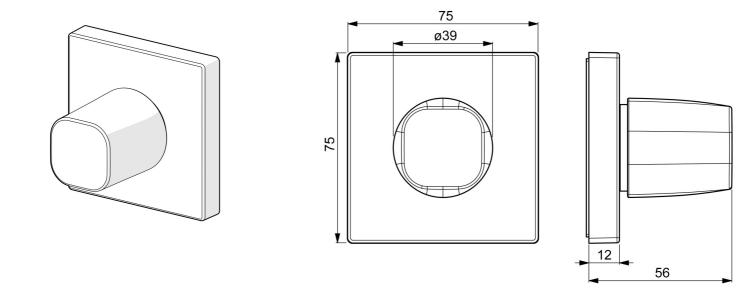

## 02288202 HANSALIVING - Cover deel

EAN: 4057304001109 static.hansa.com/02288202

- Hulpuitrustingen
- Afbouwset
- Wandmontage voor inbouwunit
- Chroom
- Debietgreep
- Vierkante rozet

Technische gegevens