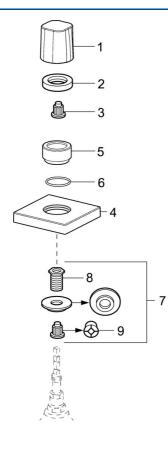

## Reserveonderdelen

## SP02288202

|    | Naam                                  | Code     |
|----|---------------------------------------|----------|
| 01 | Hendel Chroom Stopgezet               | 59914527 |
| 02 | Schroefring, d35.5xM24x1              | 59912023 |
| 03 | Adapter Wit                           | 59910235 |
| 04 | Afdekplaat, 75x75 mm Chroom           | 59913435 |
| 05 | Rosassen Chroom                       | 59913434 |
| 06 | O-ring, d 27x2                        | 59901532 |
| 07 | Adapter                               | 59911033 |
| 08 | Schroefdraad tepel, M12x1/M15x1, AF17 | 59902708 |
| 09 | Adapter Blauw                         | 59911052 |