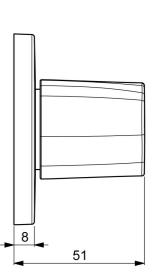

## 02288102 HANSALIVING - Krycia časť

EAN: 4057304001093 static.hansa.com/02288102



- Príslušenstvo
- Sada pre konečnú montáž
- Podomietková inštalácia
- Chróm

- Rukoväť regulátora prietoku vody
- Guľatá rozeta
- Vhodné pre podomietkové ventily s keramickým alebo vretenovým ovládacím dielom-vrškom







## Technické údaje



## Náhradné diely



## SP02288102

|    | Názov                             | Kód      |
|----|-----------------------------------|----------|
| 01 | Rukoväť Ukončené                  | 59914527 |
| 02 | Prítlačná matica, d35.5xM24x1     | 59912023 |
| 03 | Adaptér Biela                     | 59910235 |
| 04 | Kryt príruby, d 75 mm             | 59913657 |
| 05 | Ružice                            | 59913434 |
| 06 | O-krúžok, d 27x2                  | 59901532 |
| 07 | Adaptér                           | 59911033 |
| 08 | Závit bradavky, M12x1/M15x1, AF17 | 59902708 |
| 09 | Adaptér Modrá                     | 59911052 |