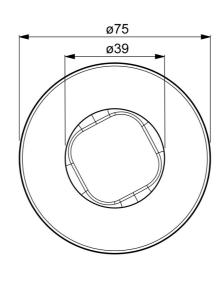

## 02288102 HANSALIVING - Krycia časť

EAN: 4057304001093 static.hansa.com/02288102



- Príslušenstvo
- Sada pre konečnú montáž
- Podomietková inštalácia
- Chróm

- Rukoväť regulátora prietoku vody
- Guľatá rozeta
- Vhodné pre podomietkové ventily s keramickým alebo vretenovým ovládacím dielom-vrškom







## Technické údaje



## Náhradné diely



## SP02288102

|    | Názov                             | Kód      |
|----|-----------------------------------|----------|
| 01 | Rukoväť Ukončené                  | 59914527 |
| 02 | Prítlačná matica, d35.5xM24x1     | 59912023 |
| 03 | Adaptér Biela                     | 59910235 |
| 04 | Kryt príruby, d 75 mm             | 59913657 |
| 05 | Ružice                            | 59913434 |
| 06 | O-krúžok, d 27x2                  | 59901532 |
| 07 | Adaptér                           | 59911033 |
| 08 | Závit bradavky, M12x1/M15x1, AF17 | 59902708 |
| 09 | Adaptér Modrá                     | 59911052 |