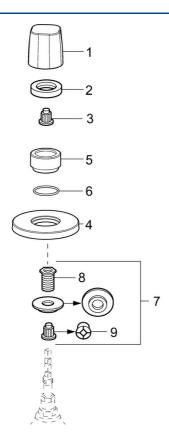

## Náhradné diely

## SP02288102

|    | Názov                             | Kód      |
|----|-----------------------------------|----------|
| 01 | Rukoväť Ukončené                  | 59914527 |
| 02 | Prítlačná matica, d35.5xM24x1     | 59912023 |
| 03 | Adaptér Biela                     | 59910235 |
| 04 | Kryt príruby, d 75 mm             | 59913657 |
| 05 | Ružice                            | 59913434 |
| 06 | O-krúžok, d 27x2                  | 59901532 |
| 07 | Adaptér                           | 59911033 |
| 08 | Závit bradavky, M12x1/M15x1, AF17 | 59902708 |
| 09 | Adaptér Modrá                     | 59911052 |