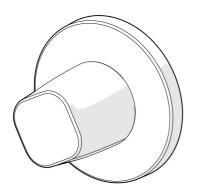

## 02288102 HANSALIVING - Krycia časť

EAN: 4057304001093 static.hansa.com/02288102

- Príslušenstvo
- Sada pre konečnú montáž
- Podomietková inštalácia
- Chróm

- Rukoväť regulátora prietoku vody
- Guľatá rozeta
- Vhodné pre podomietkové ventily s keramickým alebo vretenovým ovládacím dielom-vrškom