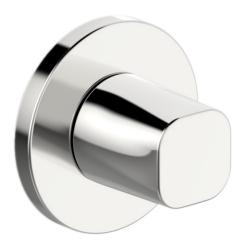

## 02288102 HANSALIVING - Parte della copertura

EAN: 4057304001093 static.hansa.com/02288102

- Accessori
- Set esterno
- Montaggio a parete con unità d'incasso
- Cromo
- Manopola di regolazione portata
- Placca rotonda