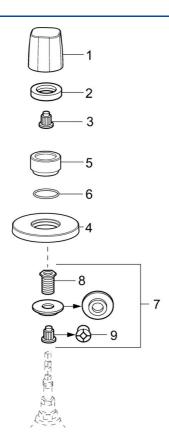

## SP02288102

|    | Nome                                 | Codice   |
|----|--------------------------------------|----------|
| 01 | Maniglia Cromo Fuori produzione      | 59914527 |
| 02 | Dado di fissaggio, d35.5xM24x1       | 59912023 |
| 03 | Adapter Bianco                       | 59910235 |
| 04 | Piastra, d 75 mm Cromo               | 59913657 |
| 05 | Rosetta Cromo                        | 59913434 |
| 06 | O-ring, d 27x2                       | 59901532 |
| 07 | Adapter                              | 59911033 |
| 80 | Capezzolo filetto, M12x1/M15x1, AF17 | 59902708 |
| 09 | Adapter Blu                          | 59911052 |