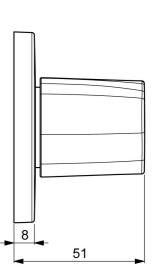

## 02288102 HANSALIVING - Parte della copertura

EAN: 4057304001093 static.hansa.com/02288102



- Accessori
- Set esterno
- Montaggio a parete con unità d'incasso
- Cromo
- Manopola di regolazione portata
- Placca rotonda







## Dati tecnici



## Parti di ricambio



## SP02288102

|    | Nome                                 | Codice   |
|----|--------------------------------------|----------|
| 01 | Maniglia Cromo Fuori produzione      | 59914527 |
| 02 | Dado di fissaggio, d35.5xM24x1       | 59912023 |
| 03 | Adapter Bianco                       | 59910235 |
| 04 | Piastra, d 75 mm Cromo               | 59913657 |
| 05 | Rosetta Cromo                        | 59913434 |
| 06 | O-ring, d 27x2                       | 59901532 |
| 07 | Adapter                              | 59911033 |
| 80 | Capezzolo filetto, M12x1/M15x1, AF17 | 59902708 |
| 09 | Adapter Blu                          | 59911052 |