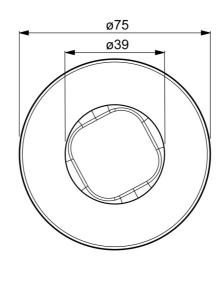

## 02288102 HANSALIVING - Parte della copertura

EAN: 4057304001093 static.hansa.com/02288102



- Accessori
- Set esterno
- Montaggio a parete con unità d'incasso
- Cromo
- Manopola di regolazione portata
- Placca rotonda







## Dati tecnici



## Parti di ricambio



## SP02288102

|    | Nome                                 | Codice   |
|----|--------------------------------------|----------|
| 01 | Maniglia Cromo Fuori produzione      | 59914527 |
| 02 | Dado di fissaggio, d35.5xM24x1       | 59912023 |
| 03 | Adapter Bianco                       | 59910235 |
| 04 | Piastra, d 75 mm Cromo               | 59913657 |
| 05 | Rosetta Cromo                        | 59913434 |
| 06 | O-ring, d 27x2                       | 59901532 |
| 07 | Adapter                              | 59911033 |
| 80 | Capezzolo filetto, M12x1/M15x1, AF17 | 59902708 |
| 09 | Adapter Blu                          | 59911052 |