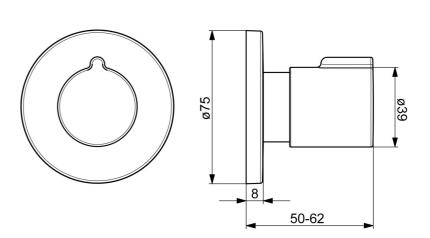

## 02288101 HANSAHOME - Krycia doska pre podomietkové batérie

EAN: 4057304001086 static.hansa.com/02288101



- Príslušenstvo
- Sada pre konečnú montáž
- Podomietková inštalácia
- Chróm

- Rukoväť regulátora prietoku vody
- Guľatá rozeta
- Vhodné pre podomietkové ventily s keramickým alebo vretenovým ovládacím dielom-vrškom





## Technické údaje



## Náhradné diely











## SP02288101

|      | Názov                         | Kód      |
|------|-------------------------------|----------|
| 01   | Rukoväť                       | 59914526 |
| 02   | Prítlačná matica, d35.5xM24x1 | 59912023 |
| 03   | Adaptér Biela                 | 59910235 |
| 04   | Kryt príruby, d 70 mm         | 59910094 |
| 05   | Adaptér                       | 59911033 |
| N.I. | Ružice                        | 59913434 |
| N.I. | Kryt príruby, d 75 mm         | 59913657 |