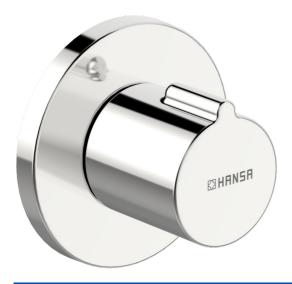

## 02288101 HANSAHOME - Krycia doska pre podomietkové batérie

EAN: 4057304001086 static.hansa.com/02288101

- Príslušenstvo
- Sada pre konečnú montáž
- Podomietková inštalácia
- Chróm

- Rukoväť regulátora prietoku vody
- Guľatá rozeta
- Vhodné pre podomietkové ventily s keramickým alebo vretenovým ovládacím dielom-vrškom