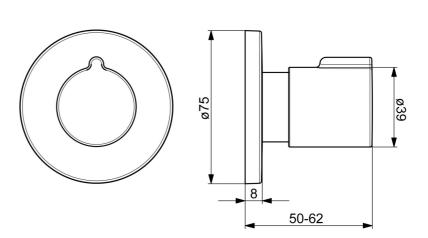

## 02288101 HANSAHOME - Cover part for concealed faucet

EAN: 4057304001086 static.hansa.com/02288101



- Accessori
- Set esterno
- Montaggio a parete con unità d'incasso
- Cromo
- Manopola di regolazione portata
- Placca rotonda





## Dati tecnici



## Parti di ricambio











## SP02288101

|      | Nome                           | Codice   |
|------|--------------------------------|----------|
| 01   | Maniglia Cromo                 | 59914526 |
| 02   | Dado di fissaggio, d35.5xM24x1 | 59912023 |
| 03   | Adapter Bianco                 | 59910235 |
| 04   | Piastra, d 70 mm Cromo         | 59910094 |
| 05   | Adapter                        | 59911033 |
| N.I. | Rosetta Cromo                  | 59913434 |
| N.I. | Piastra, d 75 mm Cromo         | 59913657 |