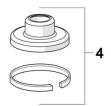

## SP02288101

|      | Nome                           | Codice   |
|------|--------------------------------|----------|
| 01   | Maniglia Cromo                 | 59914526 |
| 02   | Dado di fissaggio, d35.5xM24x1 | 59912023 |
| 03   | Adapter Bianco                 | 59910235 |
| 04   | Piastra, d 70 mm Cromo         | 59910094 |
| 05   | Adapter                        | 59911033 |
| N.I. | Rosetta Cromo                  | 59913434 |
| N.I. | Piastra, d 75 mm Cromo         | 59913657 |