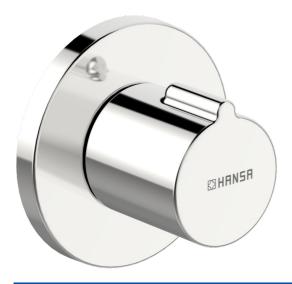

## 02288101 HANSAHOME - Cover part for concealed faucet

EAN: 4057304001086 static.hansa.com/02288101

- Accessori
- Set esterno
- Montaggio a parete con unità d'incasso
- Cromo
- Manopola di regolazione portata
- Placca rotonda