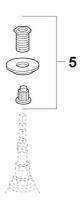

## SP02288101

|      | Nome                           | Codice   |
|------|--------------------------------|----------|
| 01   | Maniglia Cromo                 | 59914526 |
| 02   | Dado di fissaggio, d35.5xM24x1 | 59912023 |
| 03   | Adapter Bianco                 | 59910235 |
| 04   | Piastra, d 70 mm Cromo         | 59910094 |
| 05   | Adapter                        | 59911033 |
| N.I. | Rosetta Cromo                  | 59913434 |
| N.I. | Piastra, d 75 mm Cromo         | 59913657 |