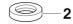

## SP02288101

|      | Nome                           | Codice   |
|------|--------------------------------|----------|
| 01   | Maniglia Cromo                 | 59914526 |
| 02   | Dado di fissaggio, d35.5xM24x1 | 59912023 |
| 03   | Adapter Bianco                 | 59910235 |
| 04   | Piastra, d 70 mm Cromo         | 59910094 |
| 05   | Adapter                        | 59911033 |
| N.I. | Rosetta Cromo                  | 59913434 |
| N.I. | Piastra, d 75 mm Cromo         | 59913657 |