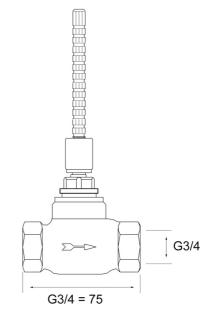

#### **Caratteristiche flusso**

| Portata 3 bar                   | 48.0 l/min |  |  |
|---------------------------------|------------|--|--|
| Caratteristiche tecniche        |            |  |  |
| Misura DN (dimensione nominale) | DN20       |  |  |
| Fornitura di acqua calda        | max. +80°C |  |  |
| Pressione di esercizio          | 1-10 bar   |  |  |
| Misura della connessione        | G3/4       |  |  |
| Norme                           |            |  |  |
| Standard EN                     | EN 200     |  |  |