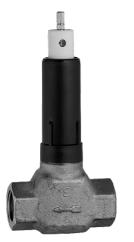

#### Accessori

- A incasso
- Montaggio a parete con unità d'incasso
- Vitone ceramico
- Ottone DZR
- Canotto e leva