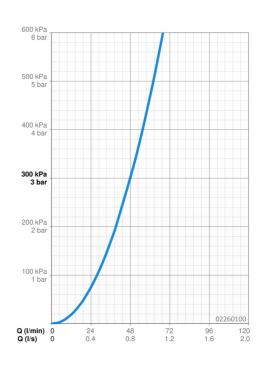

#### **Caratteristiche flusso**

| Portata 3 bar                   | 48.0 l/min |  |  |
|---------------------------------|------------|--|--|
| Caratteristiche tecniche        |            |  |  |
| Misura DN (dimensione nominale) | DN20       |  |  |
| Fornitura di acqua calda        | max. +80°C |  |  |
| Pressione di esercizio          | 1-10 bar   |  |  |
| Misura della connessione        | G3/4       |  |  |
| Norme                           |            |  |  |
| Standard EN                     | EN 200     |  |  |