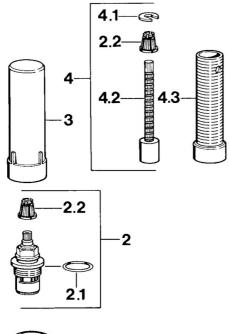

### Parti di ricambio

|     | Nome                       | Codice   |
|-----|----------------------------|----------|
| 2   | Vitone, G3/4, 180°         | 59910383 |
| 2.1 | O-ring, 23x1.78            | 59910693 |
| 2.2 | Adapter Bianco             | 59910235 |
| 3   | Protezione                 | 59910667 |
| 4   | Prolunga, 80 mm            | 59910424 |
| 4.1 | Anello                     | 59910694 |
| 4.2 | Inside spindle             | 59910379 |
| 4.3 | Bussola filettata, M24x1.5 | 59910100 |
|     |                            |          |