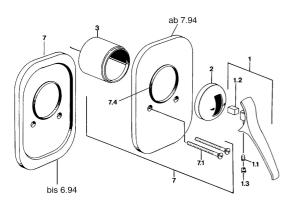

## Parti di ricambio

### SP01879102

|     | Nome                             | Codice   |
|-----|----------------------------------|----------|
| 1.1 | Screw, M5x8, SW2.5               | 59904755 |
| 1.2 | Adattatore                       | 59904778 |
| 1.3 | Tappo, hot/cold                  | 59906705 |
| 2   | Cappuccio Cromo Fuori produzione | 59905867 |
| 3   | Adattatore Fuori produzione      | 59905875 |
| 7.1 | Screw, M5x65 Cromo               | 59904847 |
| 7.2 | Piastra Cromo Fuori produzione   | 59911012 |