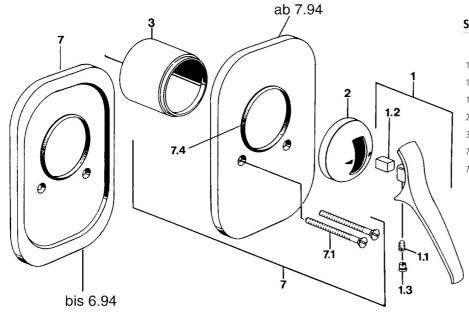

## Parti di ricambio

### SP01879102

|     | Nome                             | Codice   |
|-----|----------------------------------|----------|
| 1.1 | Screw, M5x8, SW2.5               | 59904755 |
| 1.2 | Adattatore                       | 59904778 |
| 1.3 | Tappo, hot/cold                  | 59906705 |
| 2   | Cappuccio Cromo Fuori produzione | 59905867 |
| 3   | Adattatore Fuori produzione      | 59905875 |
| 7.1 | Screw, M5x65 Cromo               | 59904847 |
| 7.2 | Piastra Cromo Fuori produzione   | 59911012 |