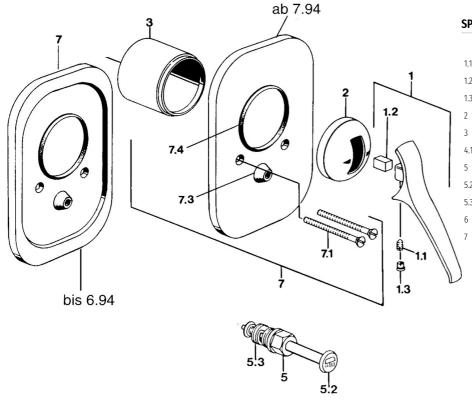

## Parti di ricambio

### SP01869102

|    | Nome                             | Codice   |
|----|----------------------------------|----------|
| .1 | Screw, M5x8, SW2.5               | 59904755 |
| .2 | Adattatore                       | 59904778 |
| .3 | Tappo, hot/cold                  | 59906705 |
|    | Cappuccio Cromo Fuori produzione | 59905867 |
|    | Adattatore Fuori produzione      | 59905875 |
| .1 | Pezzi di guida                   | 59904846 |
|    | Deviatore Cromo                  | 59910900 |
| .2 | Pulsante Cromo                   | 59904828 |
| .3 | Kit di guarnizione               | 59904791 |
|    | Screw, M5x65 Cromo               | 59904847 |
|    | Piastra Cromo Fuori produzione   | 59911016 |
|    |                                  |          |
|    |                                  |          |