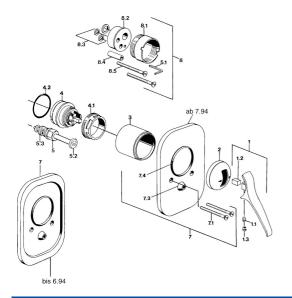

## Parti di ricambio

### SP01869102

|    | Nome                             | Codice   |
|----|----------------------------------|----------|
| .1 | Screw, M5x8, SW2.5               | 59904755 |
| .2 | Adattatore                       | 59904778 |
| .3 | Tappo, hot/cold                  | 59906705 |
|    | Cappuccio Cromo Fuori produzione | 59905867 |
|    | Adattatore Fuori produzione      | 59905875 |
| .1 | Pezzi di guida                   | 59904846 |
|    | Deviatore Cromo                  | 59910900 |
| .2 | Pulsante Cromo                   | 59904828 |
| .3 | Kit di guarnizione               | 59904791 |
|    | Screw, M5x65 Cromo               | 59904847 |
|    | Piastra Cromo Fuori produzione   | 59911016 |
|    |                                  |          |
|    |                                  |          |