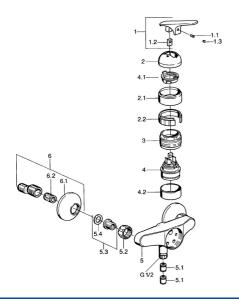

## Parti di ricambio

### SP01680102

|     | Nome                             | Codice   |
|-----|----------------------------------|----------|
| 1.1 | Screw, M5x8, SW2.5               | 59904755 |
| 1.2 | Adattatore                       | 59904778 |
| 1.3 | Tappo, hot/cold                  | 59906705 |
| 2   | Cappuccio Cromo Fuori produzione | 59905867 |
| 2.1 | Cappucio Cromo Fuori produzione  | 59911420 |
| 2.2 | Titolare Fuori produzione        | 59911421 |
| 3   | Dado di fissaggio, M52x1, AF45   | 59911161 |
| 4   | Cartuccia, 4.8 eco               | 59904601 |
| 4.1 | Hot water limiter                | 59904759 |
| 4.2 | Adattatore Fuori produzione      | 59905871 |
| 5.1 | Valvola antiriflusso             | 59905714 |
| 5.2 | Dado di collegamento, G3/4, AF30 | 59902230 |
| 5.3 | , G1/2, L, WAF10                 | 59904618 |
| 5.4 | Anello di tenuta, 23.9x15.2x2    | 59902689 |
| 6   | Eccentrico, G3/4xG1/2 Cromo      | 59904793 |
| 6.1 | Piastra Cromo                    | 59904796 |
| 6.2 | Silenziatore                     | 59904792 |