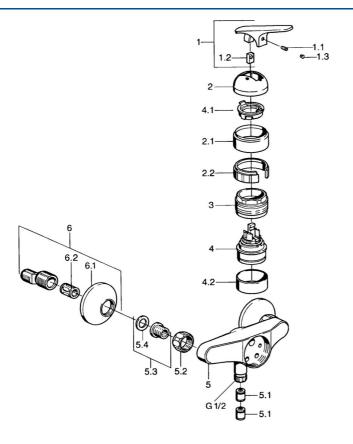

## Parti di ricambio

### SP01680102

|     | Nome                             | Codice   |
|-----|----------------------------------|----------|
| 1.1 | Screw, M5x8, SW2.5               | 59904755 |
| 1.2 | Adattatore                       | 59904778 |
| 1.3 | Tappo, hot/cold                  | 59906705 |
| 2   | Cappuccio Cromo Fuori produzione | 59905867 |
| 2.1 | Cappucio Cromo Fuori produzione  | 59911420 |
| 2.2 | Titolare Fuori produzione        | 59911421 |
| 3   | Dado di fissaggio, M52x1, AF45   | 59911161 |
| 4   | Cartuccia, 4.8 eco               | 59904601 |
| 4.1 | Hot water limiter                | 59904759 |
| 4.2 | Adattatore Fuori produzione      | 59905871 |
| 5.1 | Valvola antiriflusso             | 59905714 |
| 5.2 | Dado di collegamento, G3/4, AF30 | 59902230 |
| 5.3 | , G1/2, L, WAF10                 | 59904618 |
| 5.4 | Anello di tenuta, 23.9x15.2x2    | 59902689 |
| 6   | Eccentrico, G3/4xG1/2 Cromo      | 59904793 |
| 6.1 | Piastra Cromo                    | 59904796 |
| 6.2 | Silenziatore                     | 59904792 |