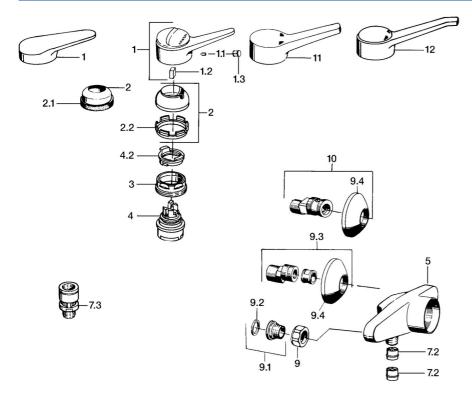

### SP01670102

|     | Nome                                                         | Codice   |
|-----|--------------------------------------------------------------|----------|
| 1   | Leva, (-2004) Cromo                                          | 59901882 |
| 1.1 | Screw, M5x8, SW2.5                                           | 59904755 |
| 1.2 | Adattatore                                                   | 59904778 |
| 1.3 | Tappo, hot/cold                                              | 59906705 |
| 2   | Cappuccio Cromo                                              | 59906563 |
| 2.2 | Manicotto di fissaggio                                       | 59906695 |
| 3   | Vite eye, M50x1, SW45                                        | 59904775 |
| 4   | Cartuccia, 4.8 eco                                           | 59904601 |
| 4.2 | Hot water limiter                                            | 59904759 |
| 7.2 | Valvola antiriflusso                                         | 59905714 |
| 7.3 | Valvola antiriflusso, DN15                                   | 59911330 |
| 9   | Dado di collegamento, G3/4, AF30                             | 59902230 |
| 9.1 | , G1/2, L, WAF10                                             | 59904618 |
| 9.2 | Anello di tenuta, 23.9x15.2x2                                | 59902689 |
| 9.3 | Eccentrico, G3/4xG1/2 Cromo                                  | 59904793 |
| 9.4 | Piastra Cromo                                                | 59904796 |
| 10  | Eccentrici con valvola di stop e rosette, G1/2xG3/4<br>Cromo | 59902034 |