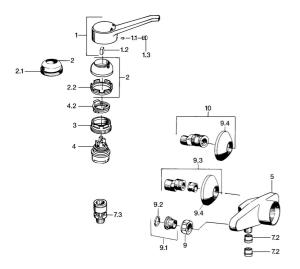

### SP01670102

|     | Nome                                                         | Codice   |
|-----|--------------------------------------------------------------|----------|
| 1   | Leva, (-2004) Cromo                                          | 59901882 |
| 1.1 | Screw, M5x8, SW2.5                                           | 59904755 |
| 1.2 | Adattatore                                                   | 59904778 |
| 1.3 | Tappo, hot/cold                                              | 59906705 |
| 2   | Cappuccio Cromo                                              | 59906563 |
| 2.2 | Manicotto di fissaggio                                       | 59906695 |
| 3   | Vite eye, M50x1, SW45                                        | 59904775 |
| 4   | Cartuccia, 4.8 eco                                           | 59904601 |
| 4.2 | Hot water limiter                                            | 59904759 |
| 7.2 | Valvola antiriflusso                                         | 59905714 |
| 7.3 | Valvola antiriflusso, DN15                                   | 59911330 |
| 9   | Dado di collegamento, G3/4, AF30                             | 59902230 |
| 9.1 | , G1/2, L, WAF10                                             | 59904618 |
| 9.2 | Anello di tenuta, 23.9x15.2x2                                | 59902689 |
| 9.3 | Eccentrico, G3/4xG1/2 Cromo                                  | 59904793 |
| 9.4 | Piastra Cromo                                                | 59904796 |
| 10  | Eccentrici con valvola di stop e rosette, G1/2xG3/4<br>Cromo | 59902034 |