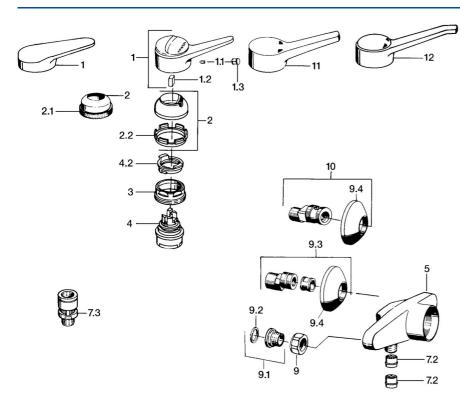

## Parti di ricambio

|     | Nome                                                         | Codice   |
|-----|--------------------------------------------------------------|----------|
|     | Leva, (-2004) Cromo                                          | 59901882 |
| .1  | Screw, M5x8, SW2.5                                           | 59904755 |
| .2  | Adattatore                                                   | 59904778 |
| .3  | Tappo, hot/cold                                              | 59906705 |
|     | Cappuccio Cromo                                              | 59906563 |
| 2.2 | Manicotto di fissaggio                                       | 59906695 |
| }   | Vite eye, M50x1, SW45                                        | 59904775 |
| ł   | Cartuccia, 4.8 eco                                           | 59904601 |
| +.2 | Hot water limiter                                            | 59904759 |
| .2  | Valvola antiriflusso                                         | 59905714 |
| .3  | Valvola antiriflusso, DN15                                   | 59911330 |
| )   | Dado di collegamento, G3/4, AF30                             | 59902230 |
| 0.1 | , G1/2, L, WAF10                                             | 59904618 |
| .2  | Anello di tenuta, 23.9x15.2x2                                | 59902689 |
| 9.3 | Eccentrico, G3/4xG1/2 Cromo                                  | 59904793 |
| .4  | Piastra Cromo                                                | 59904796 |
| )   | Eccentrici con valvola di stop e rosette, G1/2xG3/4<br>Cromo | 59902034 |