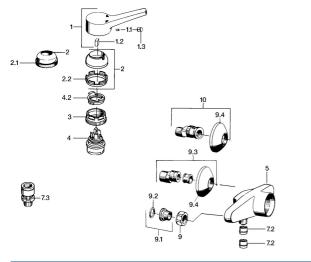

## Parti di ricambio

|     | Nome                                                         | Codice   |
|-----|--------------------------------------------------------------|----------|
|     | Leva, (-2004) Cromo                                          | 59901882 |
| .1  | Screw, M5x8, SW2.5                                           | 59904755 |
| .2  | Adattatore                                                   | 59904778 |
| .3  | Tappo, hot/cold                                              | 59906705 |
|     | Cappuccio Cromo                                              | 59906563 |
| 2.2 | Manicotto di fissaggio                                       | 59906695 |
| }   | Vite eye, M50x1, SW45                                        | 59904775 |
| ł   | Cartuccia, 4.8 eco                                           | 59904601 |
| +.2 | Hot water limiter                                            | 59904759 |
| .2  | Valvola antiriflusso                                         | 59905714 |
| .3  | Valvola antiriflusso, DN15                                   | 59911330 |
| )   | Dado di collegamento, G3/4, AF30                             | 59902230 |
| 0.1 | , G1/2, L, WAF10                                             | 59904618 |
| .2  | Anello di tenuta, 23.9x15.2x2                                | 59902689 |
| 9.3 | Eccentrico, G3/4xG1/2 Cromo                                  | 59904793 |
| .4  | Piastra Cromo                                                | 59904796 |
| )   | Eccentrici con valvola di stop e rosette, G1/2xG3/4<br>Cromo | 59902034 |