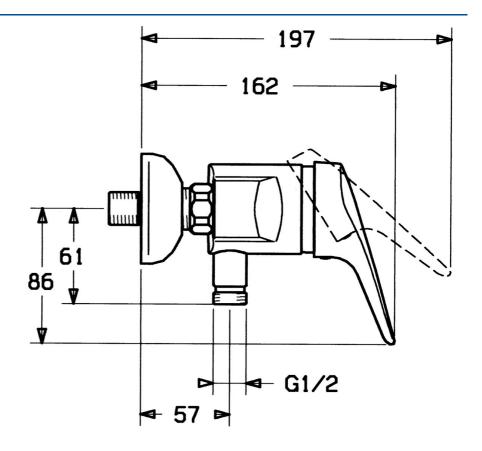

#### Caratteristiche tecniche

Fornitura di acqua calda max. +80°C
Pressione di esercizio 0.5-10 bar
Backflow prevention (EN1717) EB

#### Norme

Standard EN EN 817