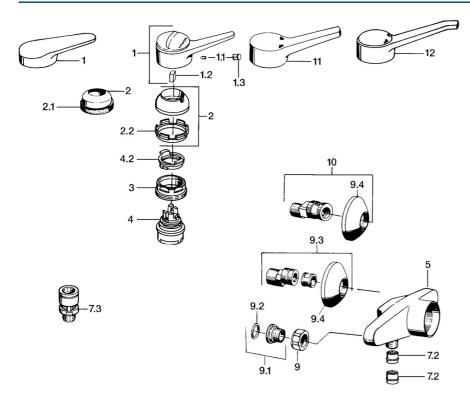

# SP0167010282

| Nome                                                         | Codice                                                                                                                                                                                                                                                                                                                                                                                                          |
|--------------------------------------------------------------|-----------------------------------------------------------------------------------------------------------------------------------------------------------------------------------------------------------------------------------------------------------------------------------------------------------------------------------------------------------------------------------------------------------------|
| Leva, (-2004) Cromo                                          | 59901882                                                                                                                                                                                                                                                                                                                                                                                                        |
| Screw, M5x8, SW2.5                                           | 59904755                                                                                                                                                                                                                                                                                                                                                                                                        |
| Adattatore                                                   | 59904778                                                                                                                                                                                                                                                                                                                                                                                                        |
| Tappo, hot/cold                                              | 59906705                                                                                                                                                                                                                                                                                                                                                                                                        |
| Cappuccio Bianco Fuori produzione                            | 59906565                                                                                                                                                                                                                                                                                                                                                                                                        |
| Manicotto di fissaggio                                       | 59906695                                                                                                                                                                                                                                                                                                                                                                                                        |
| Vite eye, M50x1, SW45                                        | 59904775                                                                                                                                                                                                                                                                                                                                                                                                        |
| Cartuccia, 4.8 eco                                           | 59904601                                                                                                                                                                                                                                                                                                                                                                                                        |
| Hot water limiter                                            | 59904759                                                                                                                                                                                                                                                                                                                                                                                                        |
| Valvola antiriflusso                                         | 59905714                                                                                                                                                                                                                                                                                                                                                                                                        |
| Raccordo dado Fuori produzione                               | 59905841                                                                                                                                                                                                                                                                                                                                                                                                        |
| , G1/2, L, WAF10                                             | 59904618                                                                                                                                                                                                                                                                                                                                                                                                        |
| Anello di tenuta, 23.9x15.2x2                                | 59902689                                                                                                                                                                                                                                                                                                                                                                                                        |
| Eccentrico Bianco Fuori produzione                           | 59906232                                                                                                                                                                                                                                                                                                                                                                                                        |
| Piastra Bianco Fuori produzione                              | 59905837                                                                                                                                                                                                                                                                                                                                                                                                        |
| Eccentrici con valvola di stop e rosette, G1/2xG3/4<br>Cromo | 59902034                                                                                                                                                                                                                                                                                                                                                                                                        |
|                                                              | Leva, (-2004) Cromo Screw, M5x8, SW2.5 Adattatore Tappo, hot/cold Cappuccio Bianco Fuori produzione Manicotto di fissaggio Vite eye, M50x1, SW45 Cartuccia, 4.8 eco Hot water limiter Valvola antiriflusso Raccordo dado Fuori produzione , G1/2, L, WAF10 Anello di tenuta, 23.9x15.2x2 Eccentrico Bianco Fuori produzione Piastra Bianco Fuori produzione Eccentrici con valvola di stop e rosette, G1/2xG3/4 |