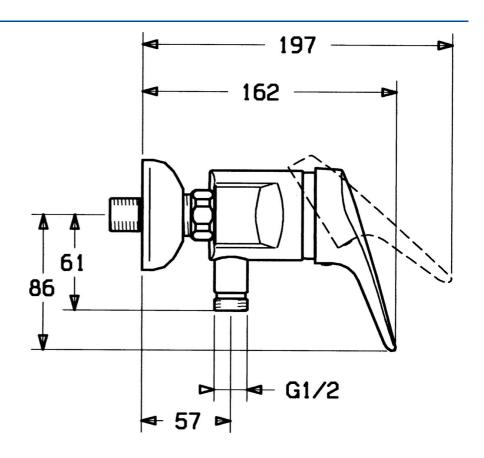

#### Caratteristiche tecniche

Fornitura di acqua calda max. +80°C
Pressione di esercizio 0.5-10 bar
Backflow prevention (EN1717) EB

### Norme

Standard EN EN 817