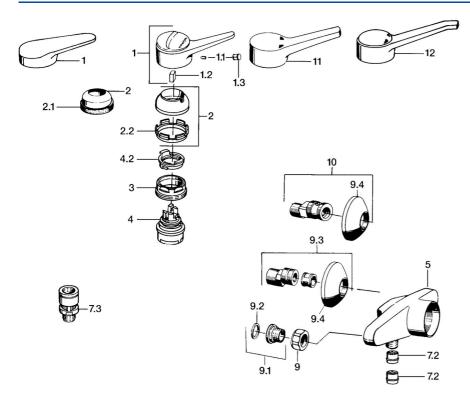

# SP01670102

|     | Nome                                                         | Codice   |
|-----|--------------------------------------------------------------|----------|
| 1   | Leva, (-2004) Cromo                                          | 59901882 |
| 1.1 | Screw, M5x8, SW2.5                                           | 59904755 |
| 1.2 | Adattatore                                                   | 59904778 |
| 1.3 | Tappo, hot/cold                                              | 59906705 |
| 2   | Cappuccio Cromo                                              | 59906563 |
| 2.2 | Manicotto di fissaggio                                       | 59906695 |
| 3   | Vite eye, M50x1, SW45                                        | 59904775 |
| 4   | Cartuccia, 4.8 eco                                           | 59904601 |
| 4.2 | Hot water limiter                                            | 59904759 |
| 7.2 | Valvola antiriflusso                                         | 59905714 |
| 7.3 | Valvola antiriflusso, DN15                                   | 59911330 |
| 9   | Dado di collegamento, G3/4, AF30                             | 59902230 |
| 9.1 | , G1/2, L, WAF10                                             | 59904618 |
| 9.2 | Anello di tenuta, 23.9x15.2x2                                | 59902689 |
| 9.3 | Eccentrico, G3/4xG1/2 Cromo                                  | 59904793 |
| 9.4 | Piastra Cromo                                                | 59904796 |
| 10  | Eccentrici con valvola di stop e rosette, G1/2xG3/4<br>Cromo | 59902034 |