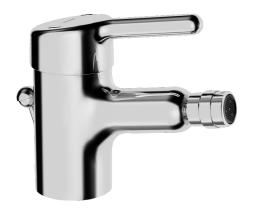

EAN: 4015474266605 static.hansa.com/01653203

- Bidet
- Health & Care
- Monocomando
- Montaggio d'appoggio
- Cromo
- Bocca fissa

- PCA® portata costante indipendentemente dalle variazioni di pressione, Rompigetto a snodo sferico
- Leva con simbolo F+C, Leva/Manopola monocomando
- Piletta di scarico con astina saltarello
- Collegamento con flessibili
- Ottone DZR, Corpo interno in ottone a basso contenuto di piombo < 0,3 %, Condotti acqua senza rivestimento in