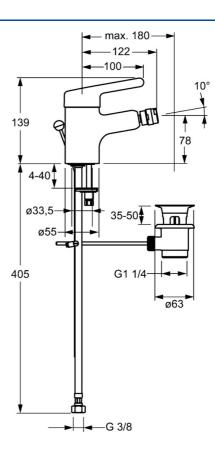

#### Caratteristiche tecniche

Misura DN (dimensione nominale) DN15 max. +70°C Fornitura di acqua calda Pressione di esercizio 0.5-10 bar Misura della connessione G3/8 Lunghezza / altezza 122 mm Materiale Ottone

#### Norme

Standard EN EN 817