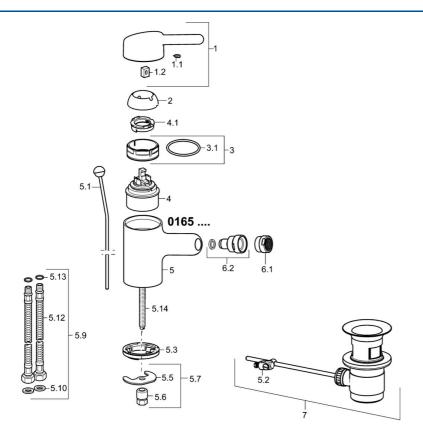

## SP01653203

|      | Nome                                   | Codice   |
|------|----------------------------------------|----------|
| 1    | Leva, L=93 mm Cromo                    | 59914072 |
| 1.1  | Screw, M5x8, SW2.5                     | 59904755 |
| 1.2  | Adattatore                             | 59904778 |
| 2    | Cappuccio Cromo                        | 59914069 |
| 3    | Dado di fissaggio, M50x1, SW45         | 59914070 |
| 3.1  | O-ring, d 46x2                         | 59912470 |
| 4    | Cartuccia, 4.8 Classic                 | 59911437 |
| 4.1  | Hot water limiter                      | 59904759 |
| 5.1  | Asta saltarello Cromo                  | 59912505 |
| 5.2  | Snodo                                  | 59904624 |
| 5.3  | Rondella                               | 59914591 |
| 5.5  | Fixing plate                           | 59904765 |
| 5.6  | Screw, M8x1, SW13                      | 59904766 |
| 5.7  | Set di fissaggio                       | 59910749 |
| 5.9  | Tubo flessibile                        | 59912709 |
| 5.10 | Giunto, 9.5x14.4x2                     | 59912551 |
| 5.12 | Cannette flessibili, L=430, G3/8-M10x1 | 59912515 |
| 5.13 | O-ring, d 7.65x1.78                    | 59902337 |
| 5.14 | Viti di fissaggio, M8x1, L=140         | 59912474 |
| 6.1  | Aereatore, M24x1, 6 l/min Cromo        | 59913727 |
| 6.2  | Aeratore per miscelatore bidet         | 59910952 |
| 7    | Scarico a saltarello Cromo             | 59904620 |