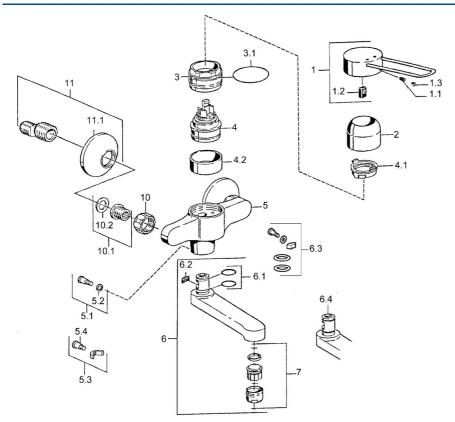

# Parti di ricambio

### SP01526106

|      | Nome                                               | Codice    |
|------|----------------------------------------------------|-----------|
| 1    | Leva Cromo Fuori produzione                        | 599015806 |
| 1.1  | Screw, M5x8, SW2.5                                 | 59904755  |
| 1.2  | Adattatore                                         | 59904778  |
| 2    | Cappuccio Cromo                                    | 59911160  |
| 3    | Dado di fissaggio, M52x1, AF45                     | 59911161  |
| 3.1  | O-ring, d 39x2.5 Fuori produzione                  | 59911162  |
| 4    | Cartuccia, 4.8 eco                                 | 59904601  |
| 4.1  | Hot water limiter                                  | 59904759  |
| 4.2  | Adattatore Fuori produzione                        | 59905871  |
| 5.1  | Viti di fissaggio, M6x12, AF2.5                    | 59904804  |
| 5.3  | Pezzi di bloccaggio                                | 59910421  |
| 5.4  | Screw, M6x10, 2,5                                  | 59911435  |
| 6    | Bocca, L=116 Cromo Fuori produzione                | 59912048  |
| 6    | Bocca, L=191 Cromo Fuori produzione                | 59912049  |
| 7    | Aereatore, M24x1, 7 l/min (-2013) Fuori produzione | 59912004  |
| 10   | Dado di collegamento, G3/4, AF30                   | 59902230  |
| 10.1 | , G1/2, L, WAF10                                   | 59904618  |
| 11   | Eccentrico, G3/4xG1/2 Cromo                        | 59904793  |
| 11.1 | Piastra Cromo                                      | 59904796  |