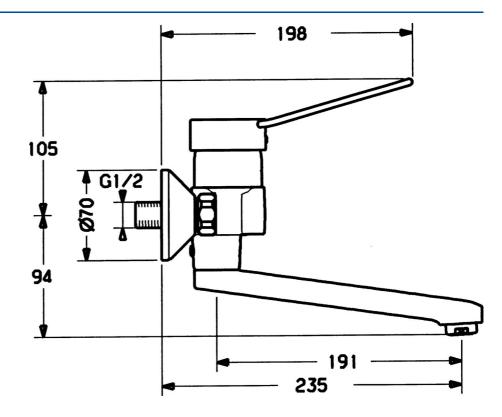

#### Caratteristiche tecniche

Fornitura di acqua calda max. +80°C
Pressione di esercizio 0.5-10 bar
Materiale Ottone

#### Norme

Standard EN EN 817