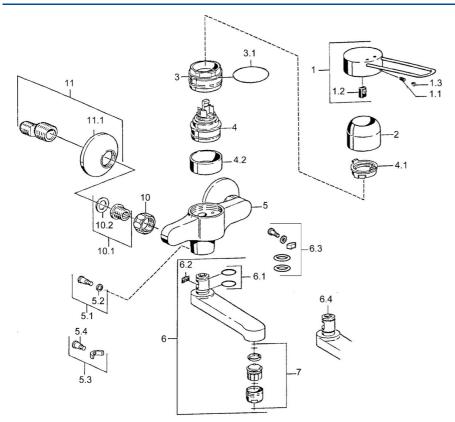

#### SP01526106

|      | Nome                                               | Codice    |
|------|----------------------------------------------------|-----------|
| 1    | Leva Cromo Fuori produzione                        | 599015806 |
| 1.1  | Screw, M5x8, SW2.5                                 | 59904755  |
| 1.2  | Adattatore                                         | 59904778  |
| 2    | Cappuccio Cromo                                    | 59911160  |
| 3    | Dado di fissaggio, M52x1, AF45                     | 59911161  |
| 3.1  | O-ring, d 39x2.5 Fuori produzione                  | 59911162  |
| 4    | Cartuccia, 4.8 eco                                 | 59904601  |
| 4.1  | Hot water limiter                                  | 59904759  |
| 4.2  | Adattatore Fuori produzione                        | 59905871  |
| 5.1  | Viti di fissaggio, M6x12, AF2.5                    | 59904804  |
| 5.3  | Pezzi di bloccaggio                                | 59910421  |
| 5.4  | Screw, M6x10, 2,5                                  | 59911435  |
| 6    | Bocca, L=116 Cromo Fuori produzione                | 59912048  |
| 6    | Bocca, L=191 Cromo Fuori produzione                | 59912049  |
| 7    | Aereatore, M24x1, 7 l/min (-2013) Fuori produzione | 59912004  |
| 10   | Dado di collegamento, G3/4, AF30                   | 59902230  |
| 10.1 | , G1/2, L, WAF10                                   | 59904618  |
| 11   | Eccentrico, G3/4xG1/2 Cromo                        | 59904793  |
| 11.1 | Piastra Cromo                                      | 59904796  |