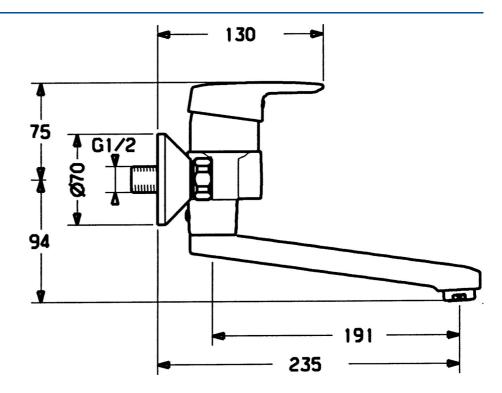

#### **Caratteristiche tecniche**

Fornitura di acqua calda max. +80°C
Pressione di esercizio 0.5-10 bar
Materiale Ottone