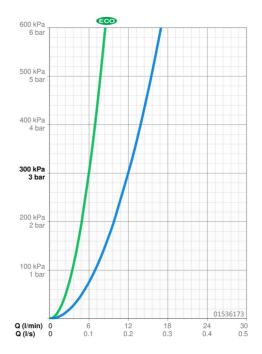

### Caratteristiche flusso

Eco-flusso di portata a 3 bar Portata 3 bar 6.0 l/min 12.0 l/min