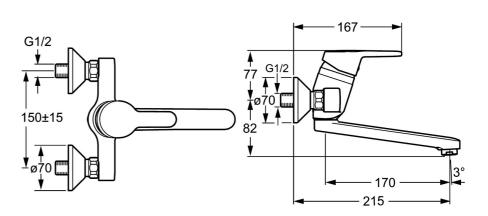

### Caratteristiche tecniche

Misura DN (dimensione nominale)DN15Fornitura di acqua caldamax. +80°CPressione di esercizio0.5-10 barProfondità di installazionecc150 ± 15 mmProjection215 mmMaterialeOttone