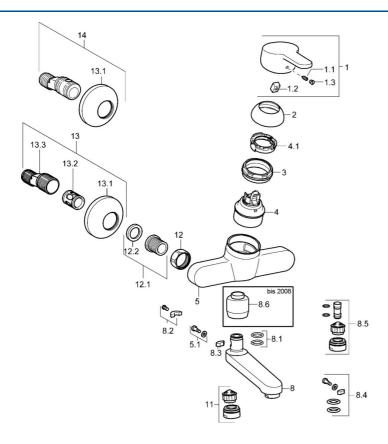

# Parti di ricambio

## SP01526173

| .0.1.0                                                       |                                                                                                                                                                                                                                                                                                                                                                                                                                                                                                                                                                                                                                                                                                                                                                                                                                                                           |
|--------------------------------------------------------------|---------------------------------------------------------------------------------------------------------------------------------------------------------------------------------------------------------------------------------------------------------------------------------------------------------------------------------------------------------------------------------------------------------------------------------------------------------------------------------------------------------------------------------------------------------------------------------------------------------------------------------------------------------------------------------------------------------------------------------------------------------------------------------------------------------------------------------------------------------------------------|
| Nome                                                         | Codice                                                                                                                                                                                                                                                                                                                                                                                                                                                                                                                                                                                                                                                                                                                                                                                                                                                                    |
| Leva, L=86 mm Cromo                                          | 01580073                                                                                                                                                                                                                                                                                                                                                                                                                                                                                                                                                                                                                                                                                                                                                                                                                                                                  |
| Screw, M5x8, SW2.5                                           | 59904755                                                                                                                                                                                                                                                                                                                                                                                                                                                                                                                                                                                                                                                                                                                                                                                                                                                                  |
| Adattatore                                                   | 59904778                                                                                                                                                                                                                                                                                                                                                                                                                                                                                                                                                                                                                                                                                                                                                                                                                                                                  |
| Tappo Grigio                                                 | 59912112                                                                                                                                                                                                                                                                                                                                                                                                                                                                                                                                                                                                                                                                                                                                                                                                                                                                  |
| Cappuccio Cromo                                              | 59913068                                                                                                                                                                                                                                                                                                                                                                                                                                                                                                                                                                                                                                                                                                                                                                                                                                                                  |
| Screw, M50x1, SW45                                           | 59913069                                                                                                                                                                                                                                                                                                                                                                                                                                                                                                                                                                                                                                                                                                                                                                                                                                                                  |
| Cartuccia, 4.8 eco                                           | 59904601                                                                                                                                                                                                                                                                                                                                                                                                                                                                                                                                                                                                                                                                                                                                                                                                                                                                  |
| Hot water limiter                                            | 59904759                                                                                                                                                                                                                                                                                                                                                                                                                                                                                                                                                                                                                                                                                                                                                                                                                                                                  |
| Viti di fissaggio, M6x12, AF2.5                              | 59904804                                                                                                                                                                                                                                                                                                                                                                                                                                                                                                                                                                                                                                                                                                                                                                                                                                                                  |
| Bocca, L=235 Cromo                                           | 59910417                                                                                                                                                                                                                                                                                                                                                                                                                                                                                                                                                                                                                                                                                                                                                                                                                                                                  |
| Bocca, L=96 (2019-) Cromo                                    | 59914765                                                                                                                                                                                                                                                                                                                                                                                                                                                                                                                                                                                                                                                                                                                                                                                                                                                                  |
| Bocca, L=116 Cromo Fuori produzione                          | 59912048                                                                                                                                                                                                                                                                                                                                                                                                                                                                                                                                                                                                                                                                                                                                                                                                                                                                  |
| Bocca, L=170 (2019-) Cromo                                   | 59914766                                                                                                                                                                                                                                                                                                                                                                                                                                                                                                                                                                                                                                                                                                                                                                                                                                                                  |
| Bocca, L=145 Cromo                                           | 59911380                                                                                                                                                                                                                                                                                                                                                                                                                                                                                                                                                                                                                                                                                                                                                                                                                                                                  |
| Bocca, L=235 (2019-) Cromo                                   | 59914767                                                                                                                                                                                                                                                                                                                                                                                                                                                                                                                                                                                                                                                                                                                                                                                                                                                                  |
| Bocca, L=170 Cromo                                           | 59911183                                                                                                                                                                                                                                                                                                                                                                                                                                                                                                                                                                                                                                                                                                                                                                                                                                                                  |
| O-ring, d 15x2.5                                             | 59910423                                                                                                                                                                                                                                                                                                                                                                                                                                                                                                                                                                                                                                                                                                                                                                                                                                                                  |
| Pezzi di bloccaggio                                          | 59910421                                                                                                                                                                                                                                                                                                                                                                                                                                                                                                                                                                                                                                                                                                                                                                                                                                                                  |
| Pezzi di bloccaggio                                          | 59910422                                                                                                                                                                                                                                                                                                                                                                                                                                                                                                                                                                                                                                                                                                                                                                                                                                                                  |
| Set di manutenzione                                          | 59912230                                                                                                                                                                                                                                                                                                                                                                                                                                                                                                                                                                                                                                                                                                                                                                                                                                                                  |
| Emptying valve                                               | 59912483                                                                                                                                                                                                                                                                                                                                                                                                                                                                                                                                                                                                                                                                                                                                                                                                                                                                  |
| Adapter, M18x1                                               | 59913074                                                                                                                                                                                                                                                                                                                                                                                                                                                                                                                                                                                                                                                                                                                                                                                                                                                                  |
| Aereatore, M24x1, 7 l/min (-2013) Fuori produzione           | 59912004                                                                                                                                                                                                                                                                                                                                                                                                                                                                                                                                                                                                                                                                                                                                                                                                                                                                  |
| Aereatore, M24x1 STD PL HC A Laminar (2013-)<br>Cromo        | 59914054                                                                                                                                                                                                                                                                                                                                                                                                                                                                                                                                                                                                                                                                                                                                                                                                                                                                  |
| Dado di collegamento, G3/4, AF30                             | 59902230                                                                                                                                                                                                                                                                                                                                                                                                                                                                                                                                                                                                                                                                                                                                                                                                                                                                  |
| , G1/2, L, WAF10                                             | 59904618                                                                                                                                                                                                                                                                                                                                                                                                                                                                                                                                                                                                                                                                                                                                                                                                                                                                  |
| Anello di tenuta, 23.9x15.2x2                                | 59902689                                                                                                                                                                                                                                                                                                                                                                                                                                                                                                                                                                                                                                                                                                                                                                                                                                                                  |
| Eccentrico, G3/4xG1/2 Cromo                                  | 59904793                                                                                                                                                                                                                                                                                                                                                                                                                                                                                                                                                                                                                                                                                                                                                                                                                                                                  |
| Piastra Cromo                                                | 59904796                                                                                                                                                                                                                                                                                                                                                                                                                                                                                                                                                                                                                                                                                                                                                                                                                                                                  |
| Silenziatore                                                 | 59904792                                                                                                                                                                                                                                                                                                                                                                                                                                                                                                                                                                                                                                                                                                                                                                                                                                                                  |
| Connettore eccentrico, G3/4xG1/2, DN15                       | 59910254                                                                                                                                                                                                                                                                                                                                                                                                                                                                                                                                                                                                                                                                                                                                                                                                                                                                  |
| Eccentrici con valvola di stop e rosette, G1/2xG3/4<br>Cromo | 59902034                                                                                                                                                                                                                                                                                                                                                                                                                                                                                                                                                                                                                                                                                                                                                                                                                                                                  |
| Chiave, SW45/SW50                                            | 59905190                                                                                                                                                                                                                                                                                                                                                                                                                                                                                                                                                                                                                                                                                                                                                                                                                                                                  |
| Screw, M6x10, 2,5                                            | 59911435                                                                                                                                                                                                                                                                                                                                                                                                                                                                                                                                                                                                                                                                                                                                                                                                                                                                  |
|                                                              | Leva, L=86 mm Cromo Screw, M5x8, SW2.5 Adattatore Tappo Grigio Cappuccio Cromo Screw, M50x1, SW45 Cartuccia, 4.8 eco Hot water limiter Viti di fissaggio, M6x12, AF2.5 Bocca, L=235 Cromo Bocca, L=96 (2019-) Cromo Bocca, L=116 Cromo Fuori produzione Bocca, L=170 (2019-) Cromo Bocca, L=145 Cromo Bocca, L=170 Cromo Bocca, L=170 Cromo O-ring, d 15x2.5 Pezzi di bloccaggio Pezzi di bloccaggio Set di manutenzione Emptying valve Adapter, M18x1 Aereatore, M24x1, 7 I/min (-2013) Fuori produzione Aereatore, M24x1, 7 I/min (-2013) Fuori produzione Aereatore, M24x1 STD PL HC A Laminar (2013-) Cromo Dado di collegamento, G3/4, AF30 , G1/2, L, WAF10 Anello di tenuta, 23.9x15.2x2 Eccentrico, G3/4xG1/2 Cromo Piastra Cromo Silenziatore Connettore eccentrico, G3/4xG1/2, DN15 Eccentrici con valvola di stop e rosette, G1/2xG3/4 Cromo Chiave, SW45/SW50 |