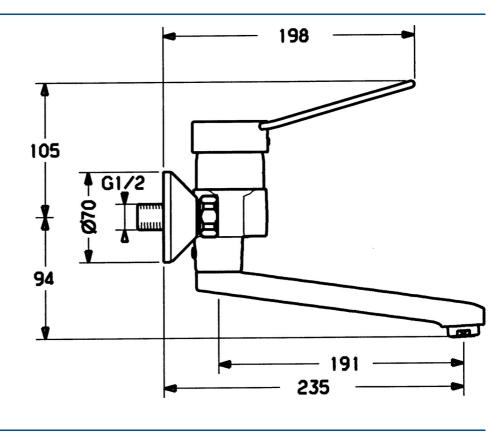

#### **Caratteristiche tecniche**

Fornitura di acqua caldamax. +80°CPressione di esercizio0.5-10 barMaterialeOttone

Standard EN

EN 817