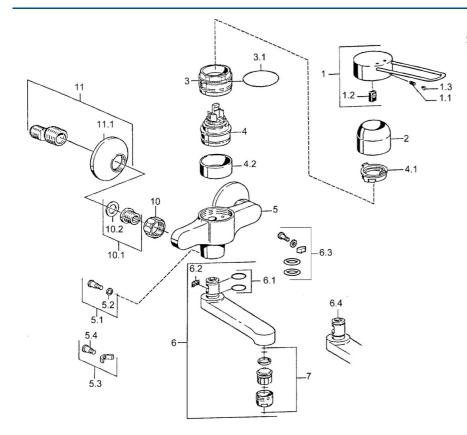

# Parti di ricambio

### SP01526106

|      | Nome                                               | Codice    |
|------|----------------------------------------------------|-----------|
| 1    | Leva Cromo Fuori produzione                        | 599015806 |
| 1.1  | Screw, M5x8, SW2.5                                 | 59904755  |
| 1.2  | Adattatore                                         | 59904778  |
| 2    | Cappuccio Cromo                                    | 59911160  |
| 3    | Dado di fissaggio, M52x1, AF45                     | 59911161  |
| 3.1  | O-ring, d 39x2.5 Fuori produzione                  | 59911162  |
| 4    | Cartuccia, 4.8 eco                                 | 59904601  |
| 4.1  | Hot water limiter                                  | 59904759  |
| 4.2  | Adattatore Fuori produzione                        | 59905871  |
| 5.1  | Viti di fissaggio, M6x12, AF2.5                    | 59904804  |
| 5.3  | Pezzi di bloccaggio                                | 59910421  |
| 5.4  | Screw, M6x10, 2,5                                  | 59911435  |
| 6    | Bocca, L=116 Cromo Fuori produzione                | 59912048  |
| 6    | Bocca, L=191 Cromo Fuori produzione                | 59912049  |
| 7    | Aereatore, M24x1, 7 l/min (-2013) Fuori produzione | 59912004  |
| 10   | Dado di collegamento, G3/4, AF30                   | 59902230  |
| 10.1 | , G1/2, L, WAF10                                   | 59904618  |
| 11   | Eccentrico, G3/4xG1/2 Cromo                        | 59904793  |
| 11.1 | Piastra Cromo                                      | 59904796  |