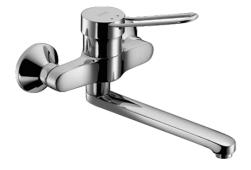

## 01536106 HANSACLINICA - Miscelatore lavabo

EAN: 4015474023932 static.hansa.com/01536106

- Health & Care
- Monocomando
- Montaggio a parete

- Cromo
- Leva/Manopola monocomando, Leva con simbolo F+C
- Raccordi a S eccentrici