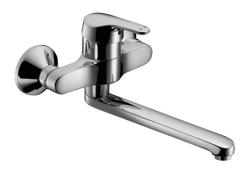

# 01536103 HANSACLINICA - Miscelatore lavabo

EAN: 4015474023901 static.hansa.com/01536103

- Health & Care
- Monocomando
- Montaggio a parete

- Cromo
- Leva/Manopola monocomando, Leva con simbolo F+C
- Raccordi a S eccentrici