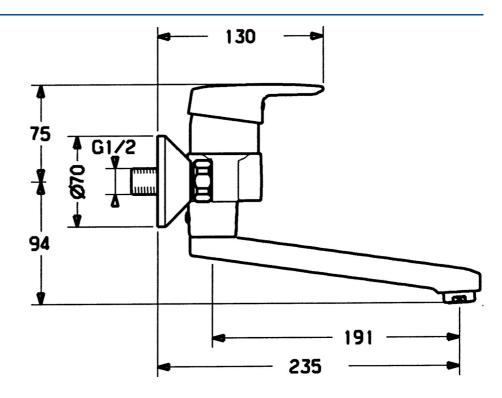

#### **Caratteristiche tecniche**

Fornitura di acqua calda max. +80°C
Pressione di esercizio 0.5-10 bar
Materiale Ottone