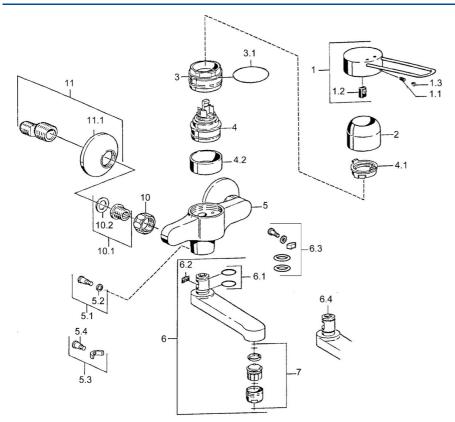

# Parti di ricambio

## SP01526106

|      | Nome                                               | Codice    |
|------|----------------------------------------------------|-----------|
| 1    | Leva Cromo Fuori produzione                        | 599015806 |
| 1.1  | Screw, M5x8, SW2.5                                 | 59904755  |
| 1.2  | Adattatore                                         | 59904778  |
| 2    | Cappuccio Cromo                                    | 59911160  |
| 3    | Dado di fissaggio, M52x1, AF45                     | 59911161  |
| 3.1  | O-ring, d 39x2.5 Fuori produzione                  | 59911162  |
| 4    | Cartuccia, 4.8 eco                                 | 59904601  |
| 4.1  | Hot water limiter                                  | 59904759  |
| 4.2  | Adattatore Fuori produzione                        | 59905871  |
| 5.1  | Viti di fissaggio, M6x12, AF2.5                    | 59904804  |
| 5.3  | Pezzi di bloccaggio                                | 59910421  |
| 5.4  | Screw, M6x10, 2,5                                  | 59911435  |
| 6    | Bocca, L=116 Cromo Fuori produzione                | 59912048  |
| 6    | Bocca, L=191 Cromo Fuori produzione                | 59912049  |
| 7    | Aereatore, M24x1, 7 l/min (-2013) Fuori produzione | 59912004  |
| 10   | Dado di collegamento, G3/4, AF30                   | 59902230  |
| 10.1 | , G1/2, L, WAF10                                   | 59904618  |
| 11   | Eccentrico, G3/4xG1/2 Cromo                        | 59904793  |
| 11.1 | Piastra Cromo                                      | 59904796  |