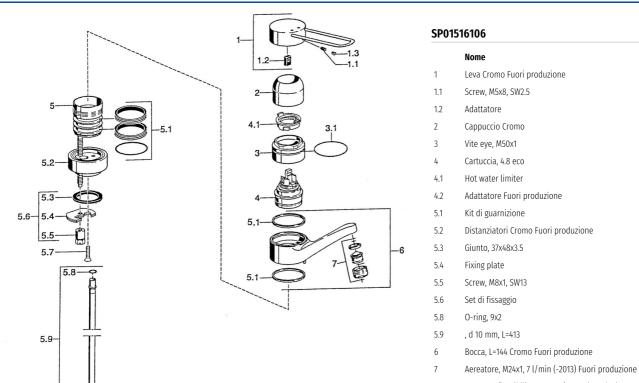

## Parti di ricambio

N.I. Cannette flessibili, L=370, G3/8 Fuori produzione 59911626