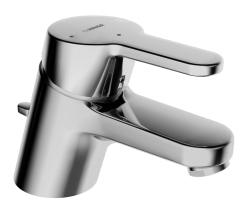

## 0140227300676 HANSAPRADO - Miscelatore lavabo

EAN: 4015474269132 static.hansa.com/0140227300676

- Lavabo
- Monocomando, Cold Start
- Montaggio d'appoggio
- Cromo
- Bocca fissa
- PCA® portata costante indipendentemente dalle variazioni di pressione
- Leva con simbolo F+C, Leva/Manopola monocomando
- Piletta di scarico con astina saltarello
- Limitatore di temperatura, Variante a risparmio energetico (Cold Start) - Acqua fredda in posizione centrale
- Valvola di miscelazione manuale
- Collegamento con flessibili
- Ottone DZR, Sistema di installazione rapida

## Caratteristiche tecniche

Misura DN (dimensione nominale)DN15Fornitura di acqua caldamax. +70°CPressione di esercizio0.5-10 barMisura della connessioneG3/8Projection123 mmMaterialeOttone