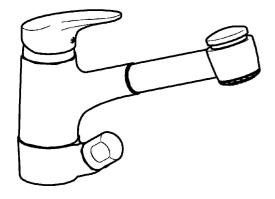

## 0139217382 HANSAMIX - Miscelatore cucina

EAN: 7612158362966 static.hansa.com/0139217382

- Cucina
- Monocomando, Valvola per lavastoviglie
- Montaggio d'appoggio
- Bianco
- Bocca orientabile, Bocca estraibile
- Valvola per lavastoviglie
- Leva/Manopola monocomando, Leva con simbolo F+C
- Valvola/e di non ritorno
- Collegamento con tubo
- Corpo interno in ottone a basso contenuto di piombo < 0,3</li>
   %, Ottone DZR, Condotti acqua senza rivestimento in nichel