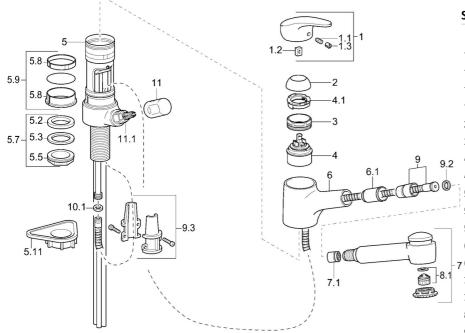

# Parti di ricambio

## SP01392173

|      | Nome                                       | Codice   |
|------|--------------------------------------------|----------|
| 1    | Leva, L=87 mm                              | 59914195 |
| 1.1  | Screw, M5x8, SW2.5                         | 59904755 |
| 1.2  | Adattatore                                 | 59904778 |
| 1.3  | Tappo Grigio                               | 59912112 |
| 2    | Cappuccio Cromo                            | 59912647 |
| 3    | Vite eye, M50x1, SW45                      | 59904775 |
| 4    | Cartuccia, 4.8 eco                         | 59904601 |
| 4.1  | Hot water limiter                          | 59904759 |
| 5.7  | Set di fissaggio, M33x1.5                  | 59912717 |
| 5.9  | Kit di guarnizione                         | 59912646 |
| 5.11 | Base per fissaggio                         | 59910008 |
| 6    | Bocca Cromo Fuori produzione               | 59912721 |
| 6.1  | Supporto per doccetta                      | 59912724 |
| 7    | Bocca estraibile Cromo                     | 59912722 |
| 7.1  | Valvola antiriflusso                       | 59905714 |
| 8.1  | Aereatore, M22/M24 B                       | 59905901 |
| 9    | Tubo flessibile, L=1400                    | 59912720 |
| 9.2  | L'anello di tenuta, d 21x12x2              | 59912304 |
| 9.3  | Retainer                                   | 59906600 |
| 10   | Cannette flessibili, L=600, G3/8-M10x1     | 59912719 |
| 10.1 | Giunto, 9.5x14.4x2                         | 59912551 |
| 10.2 | Tubo di accoppiamento, M10x1, M14x1, L=230 | 59912718 |
| 11   | Maniglia Cromo                             | 59910370 |
| 11.1 | Vitone , G1/2                              | 59913457 |
|      |                                            |          |