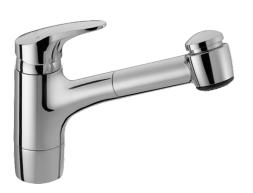

# 01382273 HANSAMIX - Miscelatore cucina

EAN: 7612158361990 static.hansa.com/01382273

- Cucina
- Monocomando
- Montaggio d'appoggio
- Cromo
- Bocca orientabile, Bocca estraibile
- Leva/Manopola monocomando, Leva con simbolo F+C
- Collegamento con flessibili
- Corpo interno in ottone a basso contenuto di piombo < 0,3</li>
  %, Ottone DZR, Condotti acqua senza rivestimento in nichel
- sicurezza incorporata anti-riflusso per uso domestico (ai sensi DIN EN 1717)