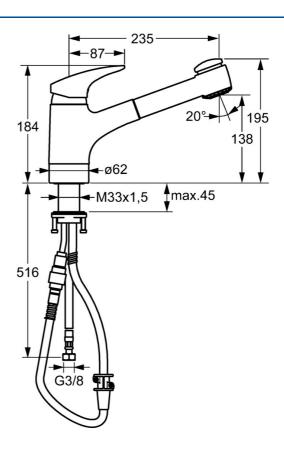

### Caratteristiche tecniche

| Misura DN (dimensione nominale) | DN15       |
|---------------------------------|------------|
| Fornitura di acqua calda        | max. +70°C |
| Pressione di esercizio          | 0.5-10 bar |
| Materiale                       | Ottone     |
|                                 |            |