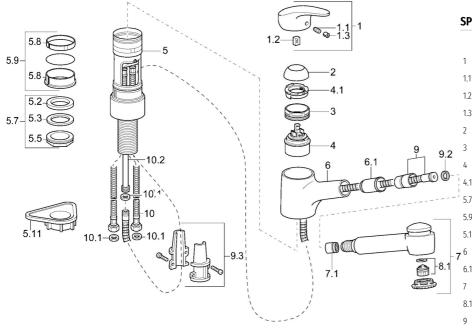

### SP01382273

|      | Nome                                       | Codice   |
|------|--------------------------------------------|----------|
| 1    | Leva, L=87 mm                              | 59914195 |
| 1.1  | Screw, M5x8, SW2.5                         | 59904755 |
| 1.2  | Adattatore                                 | 59904778 |
| 1.3  | Tappo Grigio                               | 59912112 |
| 2    | Cappuccio Cromo                            | 59912647 |
| 3    | Vite eye, M50x1, SW45                      | 59904775 |
| 4    | Cartuccia, 4.8 eco                         | 59904601 |
| 4.1  | Hot water limiter                          | 59904759 |
| 5.7  | Set di fissaggio, M33x1.5                  | 59912717 |
| 5.9  | Kit di guarnizione                         | 59912646 |
| 5.11 | Base per fissaggio                         | 59910008 |
| 6    | Bocca Cromo Fuori produzione               | 59912721 |
| 6.1  | Supporto per doccetta                      | 59912724 |
| 7    | Bocca estraibile Cromo                     | 59912722 |
| 8.1  | Aereatore, M22/M24 B                       | 59905901 |
| 9    | Tubo flessibile, L=1400                    | 59912720 |
| 9.2  | L'anello di tenuta, d 21x12x2              | 59912304 |
| 9.3  | Retainer                                   | 59906600 |
| 10   | Cannette flessibili, L=600, G3/8-M10x1     | 59912719 |
| 10.1 | Giunto, 9.5x14.4x2                         | 59912551 |
| 10.2 | Tubo di accoppiamento, M10x1, M14x1, L=230 | 59912718 |
| N.I. |                                            | 59913878 |