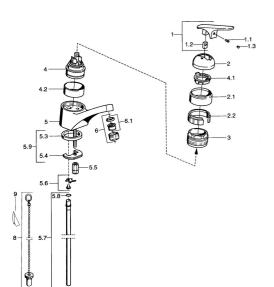

### SP01012102

|      | Nome                                   | Codice   |
|------|----------------------------------------|----------|
| 1.1  | Screw, M5x8, SW2.5                     | 59904755 |
| 1.2  | Adattatore                             | 59904778 |
| 1.3  | Tappo, hot/cold                        | 59906705 |
| 2    | Cappuccio Cromo Fuori produzione       | 59905867 |
| 2.1  | Cappucio Cromo Fuori produzione        | 59911420 |
| 2.2  | Titolare Fuori produzione              | 59911421 |
| 3    | Dado di fissaggio, M52x1, AF45         | 59911161 |
| 4    | Cartuccia, 4.8 eco                     | 59904601 |
| 4    | Cartuccia, 4.8 Eco-Top                 | 59911431 |
| 4.1  | Hot water limiter                      | 59904759 |
| 4.2  | Adattatore Fuori produzione            | 59905871 |
| 5.1  | Asta saltarello Cromo Fuori produzione | 59911434 |
| 5.2  | Snodo                                  | 59904624 |
| 5.3  | Giunto, 37x48x3.5                      | 59911422 |
| 5.4  | Fixing plate                           | 59904765 |
| 5.5  | Screw, M8x1, SW13                      | 59904766 |
| 5.6  | Attachment clamp Fuori produzione      | 59911416 |
| 5.7  | , d 10 mm, L=413                       | 59911423 |
| 5.8  | O-ring, 9x2                            | 59905095 |
| 5.9  | Set di fissaggio                       | 59910749 |
| 6    | Aereatore, M24x1 STD HC A Cromo        | 59902366 |
| 6.1  | Aereatore, M22/24 A                    | 59902081 |
| 7    | Scarico a saltarello Cromo             | 59904620 |
| N.I. | Тарро                                  | 59906910 |
| N.I. | Rondella con portacatenella            | 59902219 |
|      |                                        |          |