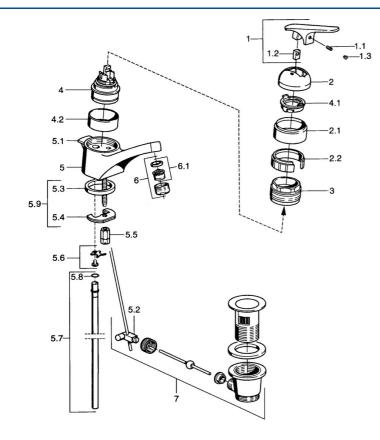

### SP01012102

|      | Nome                                   | Codice   |
|------|----------------------------------------|----------|
| 1.1  | Screw, M5x8, SW2.5                     | 59904755 |
| 1.2  | Adattatore                             | 59904778 |
| 1.3  | Tappo, hot/cold                        | 59906705 |
| 2    | Cappuccio Cromo Fuori produzione       | 59905867 |
| 2.1  | Cappucio Cromo Fuori produzione        | 59911420 |
| 2.2  | Titolare Fuori produzione              | 59911421 |
| 3    | Dado di fissaggio, M52x1, AF45         | 59911161 |
| 4    | Cartuccia, 4.8 eco                     | 59904601 |
| 4    | Cartuccia, 4.8 Eco-Top                 | 59911431 |
| 4.1  | Hot water limiter                      | 59904759 |
| 4.2  | Adattatore Fuori produzione            | 59905871 |
| 5.1  | Asta saltarello Cromo Fuori produzione | 59911434 |
| 5.2  | Snodo                                  | 59904624 |
| 5.3  | Giunto, 37x48x3.5                      | 59911422 |
| 5.4  | Fixing plate                           | 59904765 |
| 5.5  | Screw, M8x1, SW13                      | 59904766 |
| 5.6  | Attachment clamp Fuori produzione      | 59911416 |
| 5.7  | , d 10 mm, L=413                       | 59911423 |
| 5.8  | O-ring, 9x2                            | 59905095 |
| 5.9  | Set di fissaggio                       | 59910749 |
| 6    | Aereatore, M24x1 STD HC A Cromo        | 59902366 |
| 6.1  | Aereatore, M22/24 A                    | 59902081 |
| 7    | Scarico a saltarello Cromo             | 59904620 |
| N.I. | Тарро                                  | 59906910 |
| N.I. | Rondella con portacatenella            | 59902219 |
|      |                                        |          |