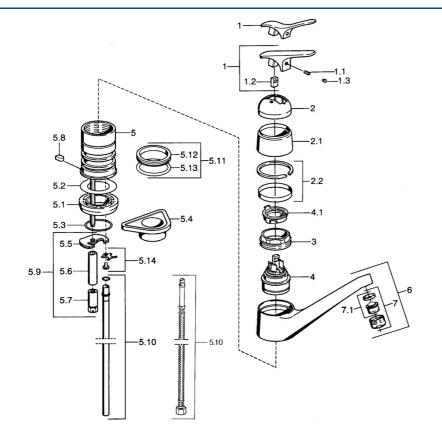

### Parti di ricambio

### SP01232102

|      | Nome                                       | Codice   |
|------|--------------------------------------------|----------|
| 1.1  | Screw, M5x8, SW2.5                         | 59904755 |
| 1.2  | Adattatore                                 | 59904778 |
| 1.3  | Tappo, hot/cold                            | 59906705 |
| 2    | Cappuccio Cromo Fuori produzione           | 59905867 |
| 2.2  | Anello di copertura Fuori produzione       | 59911424 |
| 3    | Viti di fissaggio, M50x1, SW45             | 59904890 |
| 4    | Cartuccia, 4.8 eco                         | 59904601 |
| 4.1  | Hot water limiter                          | 59904759 |
| 5.2  | Giunto, 59x26x0.5 Fuori produzione         | 59911425 |
| 5.3  | O-ring, d 38x3.5                           | 59910236 |
| 5.4  | Base per fissaggio                         | 59910008 |
| 5.5  | Fixing plate                               | 59904765 |
| 5.7  | Screw, M8x1, SW13                          | 59904766 |
| 5.8  | Retainer Fuori produzione                  | 59905690 |
| 5.9  | Set di fissaggio                           | 59910749 |
| 5.10 | Tubo di accoppiamento Fuori produzione     | 59910629 |
| 5.11 | Kit di guarnizione                         | 59904891 |
| 5.12 | Giunto, 40.3x6                             | 59911387 |
| 5.13 | O-ring, 47.22x3.53 Fuori produzione        | 59911386 |
| 5.14 | Attachment clamp Fuori produzione          | 59911416 |
| 6    | Bocca Cromo Fuori produzione               | 59910640 |
| 7    | Aereatore, M24x1 Moka Fuori produzione     | 59904998 |
| 7    | Aereatore, M24x1 STD HC A Cromo            | 59902366 |
| 7    | Aereatore, M24x1 A Bianco Fuori produzione | 59905419 |
| 7.1  | Aereatore, M22/24 A                        | 59902081 |
|      |                                            |          |