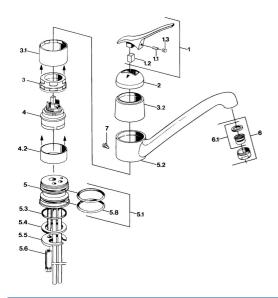

## Parti di ricambio

### SP01232101

|     | Nome                                       | Codice   |
|-----|--------------------------------------------|----------|
| 1.1 | Screw, M5x8, SW2.5                         | 59904755 |
| 1.2 | Adattatore                                 | 59904778 |
| 1.3 | Tappo, hot/cold                            | 59906705 |
| 2   | Cappuccio Cromo Fuori produzione           | 59905867 |
| 3.1 | Manicotto filettato Fuori produzione       | 59905868 |
| 3.2 | Protective sleeve Fuori produzione         | 59905869 |
| 4   | Cartuccia, 4.8 eco                         | 59904601 |
| 4.2 | Adattatore Fuori produzione                | 59905871 |
| 5.1 | Kit di guarnizione                         | 59904891 |
| 5.3 | O-ring, 42x3.5                             | 59904764 |
| 5.4 | Giunto, 48x33.5x2                          | 59902283 |
| 5.5 | Fixing plate                               | 59904765 |
| 5.6 | Screw, M8x1, SW13                          | 59904766 |
| 5.7 | Set di fissaggio                           | 59910749 |
| 5.8 | O-ring, 47.22x3.53 Fuori produzione        | 59911386 |
| 6   | Aereatore, M24x1 A Bianco Fuori produzione | 59905419 |
| 6   | Aereatore, M24x1 Moka Fuori produzione     | 59904998 |
| 6   | Aereatore, M24x1 STD HC A Cromo            | 59902366 |
| 6.1 | Aereatore, M22/24 A                        | 59902081 |