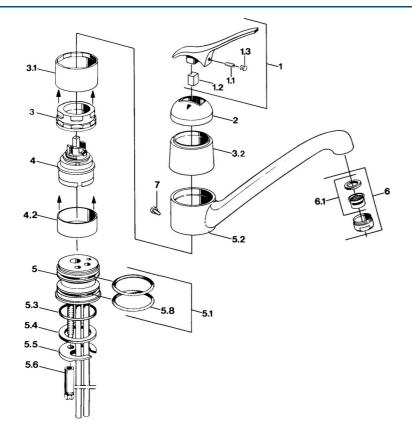

## Parti di ricambio

### SP01232101

|     | Nome                                       | Codice   |
|-----|--------------------------------------------|----------|
| 1.1 | Screw, M5x8, SW2.5                         | 59904755 |
| 1.2 | Adattatore                                 | 59904778 |
| 1.3 | Tappo, hot/cold                            | 59906705 |
| 2   | Cappuccio Cromo Fuori produzione           | 59905867 |
| 3.1 | Manicotto filettato Fuori produzione       | 59905868 |
| 3.2 | Protective sleeve Fuori produzione         | 59905869 |
| 4   | Cartuccia, 4.8 eco                         | 59904601 |
| 4.2 | Adattatore Fuori produzione                | 59905871 |
| 5.1 | Kit di guarnizione                         | 59904891 |
| 5.3 | O-ring, 42x3.5                             | 59904764 |
| 5.4 | Giunto, 48x33.5x2                          | 59902283 |
| 5.5 | Fixing plate                               | 59904765 |
| 5.6 | Screw, M8x1, SW13                          | 59904766 |
| 5.7 | Set di fissaggio                           | 59910749 |
| 5.8 | O-ring, 47.22x3.53 Fuori produzione        | 59911386 |
| 6   | Aereatore, M24x1 A Bianco Fuori produzione | 59905419 |
| 6   | Aereatore, M24x1 Moka Fuori produzione     | 59904998 |
| 6   | Aereatore, M24x1 STD HC A Cromo            | 59902366 |
| 6.1 | Aereatore, M22/24 A                        | 59902081 |