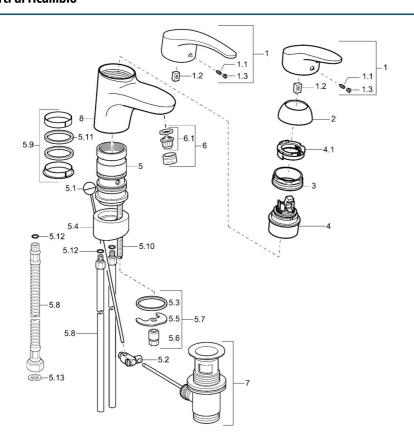

# Parti di ricambio

## SP01192173

|      | Nome                                       | Codice   |
|------|--------------------------------------------|----------|
| 1    | Leva, L=87 mm                              | 59914195 |
| 1    | Leva lunga, L=138 Cromo                    | 01880076 |
| 1.1  | Screw, M5x8, SW2.5                         | 59904755 |
| 1.2  | Adattatore                                 | 59904778 |
| 1.3  | Tappo Grigio                               | 59912112 |
| 2    | Cappuccio Cromo                            | 59912647 |
| 3    | Viti di fissaggio, M50x1, SW45             | 59904890 |
| 4    | Cartuccia, 4.8 eco                         | 59904601 |
| 4.1  | Hot water limiter                          | 59904759 |
| 5.1  | Asta saltarello Cromo                      | 59912505 |
| 5.2  | Snodo                                      | 59904624 |
| 5.3  | Giunto, 37x48x3.5                          | 59911422 |
| 5.5  | Fixing plate                               | 59904765 |
| 5.6  | Screw, M8x1, SW13                          | 59904766 |
| 5.7  | Set di fissaggio                           | 59910749 |
| 5.8  | Tubo di accoppiamento, L=430, M10x1        | 59912550 |
| 5.8  | Cannette flessibili, L=430, G3/8-M10x1     | 59912515 |
| 5.9  | Kit di guarnizione                         | 59912646 |
| 5.10 | Viti di fissaggio, M8x1, L=140             | 59912474 |
| 5.11 | Giunto, 40.3x6                             | 59911387 |
| 5.12 | O-ring, d 7.65x1.78                        | 59902337 |
| 5.13 | Giunto, 9.5x14.4x2                         | 59912551 |
| 6    | Aereatore, M24x1 STD HC A Cromo            | 59902366 |
| 6    | Aereatore, M24x1 A Bianco Fuori produzione | 59905419 |
| 6    | Aereatore, M24x1 (2011-)                   | 59913739 |
| 6.1  | Aereatore, M22/24 A                        | 59902081 |
| 7    | Scarico a saltarello Cromo                 | 59904620 |
| 8    | Bocca Cromo Fuori produzione               | 59912644 |