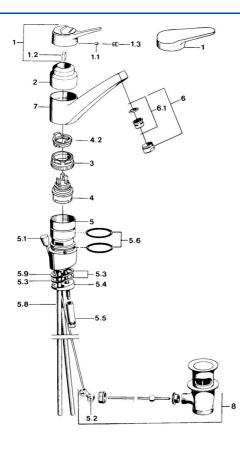

## Parti di ricambio

#### SP01192102

|     | Nome                                       | Codice   |  |
|-----|--------------------------------------------|----------|--|
| 1   | Leva, (-2004) Cromo                        | 59901882 |  |
| 1.1 | Screw, M5x8, SW2.5                         | 59904755 |  |
| 1.2 | Adattatore                                 | 59904778 |  |
| 1.3 | Tappo, hot/cold                            | 59906705 |  |
| 3   | Viti di fissaggio, M50x1, SW45             | 59904890 |  |
| 4   | Cartuccia, 4.8 eco                         | 59904601 |  |
| 4.2 | Hot water limiter                          | 59904759 |  |
| 5.2 | Snodo                                      | 59904624 |  |
| 5.3 | Giunto, 48x33.5x2                          | 59902283 |  |
| 5.5 | Screw, M8x1, SW13                          | 59904766 |  |
| 5.6 | O-ring                                     | 59904964 |  |
| 5.7 | Set di fissaggio                           | 59910749 |  |
| 5.9 | O-ring, 42x3.5                             | 59904764 |  |
| 6   | Aereatore, M24x1 A Bianco Fuori produzione | 59905419 |  |
| 6   | Aereatore, M24x1 STD HC A Cromo            | 59902366 |  |
| 6.1 | Aereatore, M22/24 A                        | 59902081 |  |
| 8   | Scarico a saltarello Cromo                 | 59904620 |  |