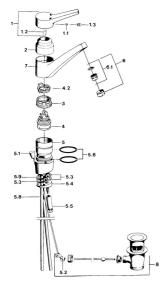

## Parti di ricambio

#### SP01192102

|     | Nome                                       | Codice   |  |
|-----|--------------------------------------------|----------|--|
| 1   | Leva, (-2004) Cromo                        | 59901882 |  |
| 1.1 | Screw, M5x8, SW2.5                         | 59904755 |  |
| 1.2 | Adattatore                                 | 59904778 |  |
| 1.3 | Tappo, hot/cold                            | 59906705 |  |
| 3   | Viti di fissaggio, M50x1, SW45             | 59904890 |  |
| 4   | Cartuccia, 4.8 eco                         | 59904601 |  |
| 4.2 | Hot water limiter                          | 59904759 |  |
| 5.2 | Snodo                                      | 59904624 |  |
| 5.3 | Giunto, 48x33.5x2                          | 59902283 |  |
| 5.5 | Screw, M8x1, SW13                          | 59904766 |  |
| 5.6 | O-ring                                     | 59904964 |  |
| 5.7 | Set di fissaggio                           | 59910749 |  |
| 5.9 | O-ring, 42x3.5                             | 59904764 |  |
| 6   | Aereatore, M24x1 A Bianco Fuori produzione | 59905419 |  |
| 6   | Aereatore, M24x1 STD HC A Cromo            | 59902366 |  |
| 6.1 | Aereatore, M22/24 A                        | 59902081 |  |
| 8   | Scarico a saltarello Cromo                 | 59904620 |  |