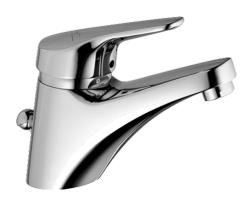

# 01131102 HANSAMIX - Miscelatore lavatoio a bassa pressione

EAN: 4015474641310 static.hansa.com/01131102

- Lavabo
- Monocomando, Bassa pressione
- Montaggio d'appoggio
- Cromo
- Bocca fissa
- Getto laminare

- Leva/Manopola monocomando, Leva con simbolo F+C
- Piletta di scarico con astina saltarello
- Cartuccia a dischi ceramici ø 48mm (Eco)
- Collegamento con tubo
- Sistema di installazione rapida