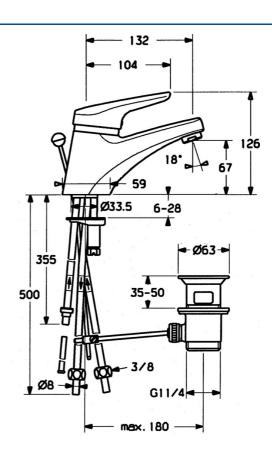

## Dati tecnici

#### Caratteristiche tecniche

Misura DN (dimensione nominale)DN15Fornitura di acqua caldamax. +80°CPressione di esercizio0.5-5 barMisura della connessioneØ8Projection130 mmMaterialeOttone

#### Norme

Standard EN EN 817