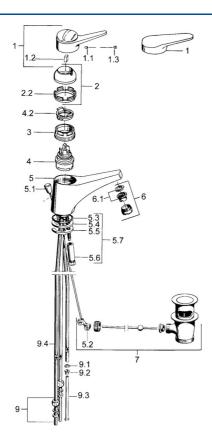

# Parti di ricambio

## SP01131102

|      | Nome                                      | Codice   |
|------|-------------------------------------------|----------|
| 1    | Leva, (-2004) Cromo                       | 59901882 |
| 1.1  | Screw, M5x8, SW2.5                        | 59904755 |
| 1.2  | Adattatore                                | 59904778 |
| 1.3  | Tappo, hot/cold                           | 59906705 |
| 2    | Cappuccio Cromo                           | 59906563 |
| 2    | Cappuccio, (-1994) Cromo Fuori produzione | 59904756 |
| 2.1  | Anello Fuori produzione                   | 59904809 |
| 2.2  | Manicotto di fissaggio                    | 59906695 |
| 3    | Vite eye, M50x1, SW45                     | 59904775 |
| 4    | Cartuccia, 4.8 eco                        | 59904601 |
| 4.2  | Hot water limiter                         | 59904759 |
| 5.2  | Snodo                                     | 59904624 |
| 5.3  | O-ring, 42x3.5                            | 59904764 |
| 5.4  | Giunto, 48x33.5x2                         | 59902283 |
| 5.5  | Fixing plate                              | 59904765 |
| 5.6  | Screw, M8x1, SW13                         | 59904766 |
| 5.7  | Set di fissaggio                          | 59910749 |
| 6    | Aereatore, M24x1 A, low pressure Cromo    | 59902692 |
| 6    | Aereatore, M24x1 Bianco                   | 59905527 |
| 6.1  | Aereatore, M22/24, ND                     | 59901553 |
| 7    | Scarico a saltarello Cromo                | 59904620 |
| 9    | Raccordo dado                             | 59904969 |
| 9.1  | Kit di guarnizione, 14.9x8.5x1            | 59902352 |
| 9.2  | Kit di guarnizione, 10x8                  | 59902272 |
| 9.3  | Tubo flessibile                           | 59902151 |
| N.I. | Тарро                                     | 59906910 |
| N.I. | Rondella con portacatenella               | 59902219 |