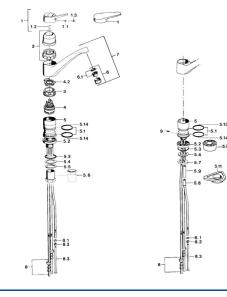

#### SP01121102

|      | Nome                                   | Codice     |
|------|----------------------------------------|------------|
| 1    | Leva Bianco Fuori produzione           | 5990188282 |
| 1    | Leva, (-2004) Cromo                    | 59901882   |
| 1.1  | Screw, M5x8, SW2.5                     | 59904755   |
| 1.2  | Adattatore                             | 59904778   |
| 1.3  | Tappo, hot/cold                        | 59906705   |
| 2    | Cappuccio Moka Fuori produzione        | 59910745   |
| 2    | Cappuccio Bianco Fuori produzione      | 59910746   |
| 2    | Cappuccio Cromo Fuori produzione       | 59910744   |
| 3    | Viti di fissaggio, M50x1, SW45         | 59904890   |
| 4    | Cartuccia, 4.8 eco                     | 59904601   |
| 4.2  | Hot water limiter                      | 59904759   |
| 5.1  | Kit di guarnizione                     | 59904891   |
| 5.2  | Sockel Cromo Fuori produzione          | 59910335   |
| 5.3  | O-ring, 42x3.5                         | 59904764   |
| 5.4  | Giunto, 48x33.5x2                      | 59902283   |
| 5.5  | Anello glassato                        | 59904893   |
| 5.6  | Screw, R1 Fuori produzione             | 59904894   |
| 5.7  | Fixing plate                           | 59904765   |
| 5.8  | Screw, M8x1, SW13                      | 59904766   |
| 5.10 | Set di fissaggio                       | 59910749   |
| 5.11 | Base per fissaggio                     | 59910008   |
| 6    | Aereatore, M24x1 Bianco                | 59905527   |
| 6    | Aereatore, M24x1 A, low pressure Cromo | 59902692   |
| 6.1  | Aereatore, M22/24, ND                  | 59901553   |
| 8    | Raccordo dado                          | 59904969   |
| 8.1  | Kit di guarnizione, 14.9x8.5x1         | 59902352   |
| 8.2  | Kit di guarnizione, 10x8               | 59902272   |
| 8.3  | Tubo flessibile                        | 59902151   |
| 9    | Retainer Fuori produzione              | 59905690   |
|      |                                        |            |