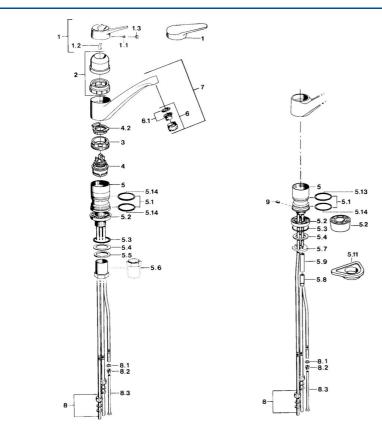

#### SP01121102

|      | Nome                                   | Codice     |
|------|----------------------------------------|------------|
| 1    | Leva Bianco Fuori produzione           | 5990188282 |
| 1    | Leva, (-2004) Cromo                    | 59901882   |
| 1.1  | Screw, M5x8, SW2.5                     | 59904755   |
| 1.2  | Adattatore                             | 59904778   |
| 1.3  | Tappo, hot/cold                        | 59906705   |
| 2    | Cappuccio Moka Fuori produzione        | 59910745   |
| 2    | Cappuccio Bianco Fuori produzione      | 59910746   |
| 2    | Cappuccio Cromo Fuori produzione       | 59910744   |
| 3    | Viti di fissaggio, M50x1, SW45         | 59904890   |
| 4    | Cartuccia, 4.8 eco                     | 59904601   |
| 4.2  | Hot water limiter                      | 59904759   |
| 5.1  | Kit di guarnizione                     | 59904891   |
| 5.2  | Sockel Cromo Fuori produzione          | 59910335   |
| 5.3  | O-ring, 42x3.5                         | 59904764   |
| 5.4  | Giunto, 48x33.5x2                      | 59902283   |
| 5.5  | Anello glassato                        | 59904893   |
| 5.6  | Screw, R1 Fuori produzione             | 59904894   |
| 5.7  | Fixing plate                           | 59904765   |
| 5.8  | Screw, M8x1, SW13                      | 59904766   |
| 5.10 | Set di fissaggio                       | 59910749   |
| 5.11 | Base per fissaggio                     | 59910008   |
| 6    | Aereatore, M24x1 Bianco                | 59905527   |
| 6    | Aereatore, M24x1 A, low pressure Cromo | 59902692   |
| 6.1  | Aereatore, M22/24, ND                  | 59901553   |
| 8    | Raccordo dado                          | 59904969   |
| 8.1  | Kit di guarnizione, 14.9x8.5x1         | 59902352   |
| 8.2  | Kit di guarnizione, 10x8               | 59902272   |
| 8.3  | Tubo flessibile                        | 59902151   |
| 9    | Retainer Fuori produzione              | 59905690   |
|      |                                        |            |