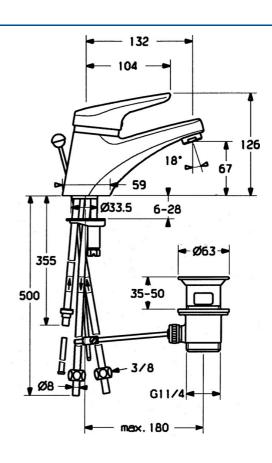

### Caratteristiche tecniche

Misura DN (dimensione nominale)DN15Fornitura di acqua caldamax. +80°CPressione di esercizio0.5-5 barMisura della connessioneØ8Projection132 mmMaterialeOttone