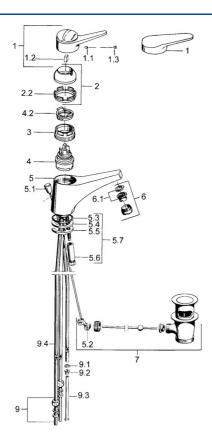

## SP01131102

|      | Nome                                      | Codice   |
|------|-------------------------------------------|----------|
| 1    | Leva, (-2004) Cromo                       | 59901882 |
| 1.1  | Screw, M5x8, SW2.5                        | 59904755 |
| 1.2  | Adattatore                                | 59904778 |
| 1.3  | Tappo, hot/cold                           | 59906705 |
| 2    | Cappuccio Cromo                           | 59906563 |
| 2    | Cappuccio, (-1994) Cromo Fuori produzione | 59904756 |
| 2.1  | Anello Fuori produzione                   | 59904809 |
| 2.2  | Manicotto di fissaggio                    | 59906695 |
| 3    | Vite eye, M50x1, SW45                     | 59904775 |
| 4    | Cartuccia, 4.8 eco                        | 59904601 |
| 4.2  | Hot water limiter                         | 59904759 |
| 5.2  | Snodo                                     | 59904624 |
| 5.3  | O-ring, 42x3.5                            | 59904764 |
| 5.4  | Giunto, 48x33.5x2                         | 59902283 |
| 5.5  | Fixing plate                              | 59904765 |
| 5.6  | Screw, M8x1, SW13                         | 59904766 |
| 5.7  | Set di fissaggio                          | 59910749 |
| 6    | Aereatore, M24x1 A, low pressure Cromo    | 59902692 |
| 6    | Aereatore, M24x1 Bianco                   | 59905527 |
| 6.1  | Aereatore, M22/24, ND                     | 59901553 |
| 7    | Scarico a saltarello Cromo                | 59904620 |
| 9    | Raccordo dado                             | 59904969 |
| 9.1  | Kit di guarnizione, 14.9x8.5x1            | 59902352 |
| 9.2  | Kit di guarnizione, 10x8                  | 59902272 |
| 9.3  | Tubo flessibile                           | 59902151 |
| N.I. | Тарро                                     | 59906910 |
| N.I. | Rondella con portacatenella               | 59902219 |