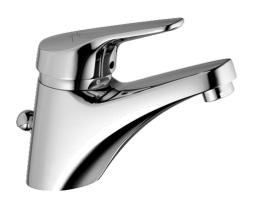

# 01111102 HANSAMIX - Miscelatore lavatoio a bassa pressione

EAN: 4015474641228 static.hansa.com/01111102

- Lavabo
- Monocomando, Bassa pressione
- Montaggio d'appoggio
- Cromo
- Bocca fissa

- Getto laminare
- Leva/Manopola monocomando, Leva con simbolo F+C
- Catena
- Collegamento con tubo
- Senza piletta di scarico