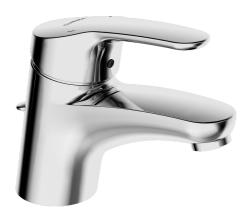

# 01102283 HANSAMIX XS - Miscelatore lavabo

EAN: 4015474271135 static.hansa.com/01102283

- Lavabo
- Monocomando
- Montaggio d'appoggio
- Cromo
- Bocca fissa
- PCA® portata costante indipendentemente dalle variazioni di pressione, Rompigetto orientabile
- Leva con simbolo F+C, Leva/Manopola monocomando
- Piletta di scarico con astina saltarello
- Limitatore di temperatura, Limitatore di temperatura regolabile
- Cartuccia a dischi ceramici ø 48mm (Eco)
- Collegamento con flessibili
- Ottone DZR, Sistema di installazione rapida