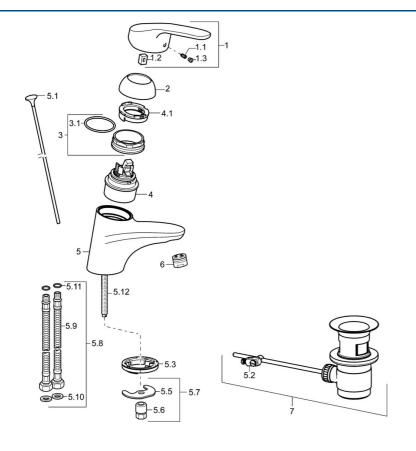

#### SP01092283

|      | Nome                                   | Codice   |
|------|----------------------------------------|----------|
| 1    | Leva, L=93 mm Cromo                    | 01880083 |
| 1.1  | Screw, M5x8, SW2.5                     | 59904755 |
| 1.2  | Adattatore                             | 59904778 |
| 1.3  | Tappo Grigio                           | 59912112 |
| 2    | Cappuccio Cromo                        | 59912638 |
| 3    | Vite eye, M50x1, SW45                  | 59904775 |
| 3.1  | O-ring, d 43x2.5                       | 59911166 |
| 4    | Cartuccia, 4.8 eco                     | 59904601 |
| 4.1  | Hot water limiter                      | 59904759 |
| 5.1  | Asta saltarello Cromo                  | 59914053 |
| 5.2  | Snodo                                  | 59904624 |
| 5.3  | Rondella                               | 59914591 |
| 5.5  | Fixing plate                           | 59904765 |
| 5.6  | Screw, M8x1, SW13                      | 59904766 |
| 5.7  | Set di fissaggio                       | 59910749 |
| 5.8  | Tubo flessibile                        | 59912709 |
| 5.9  | Cannette flessibili, L=430, G3/8-M10x1 | 59912515 |
| 5.10 | Giunto, 9.5x14.4x2                     | 59912551 |
| 5.11 | O-ring, d 7.65x1.78                    | 59902337 |
| 5.12 | Viti di fissaggio, M8x1, L=140         | 59912474 |
| 6    | Aereatore, M24x1 (2011-)               | 59913739 |
| 7    | Scarico a saltarello Cromo             | 59904620 |