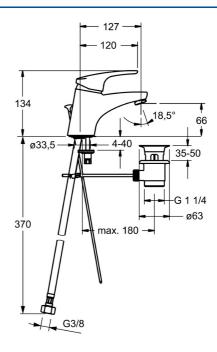

#### Caratteristiche tecniche

Misura DN (dimensione nominale)DN15Fornitura di acqua caldamax. +70°CPressione di esercizio0.5-10 barMisura della connessioneG3/8Projection127 mmBackflow prevention (EN1717)AAMaterialeOttone