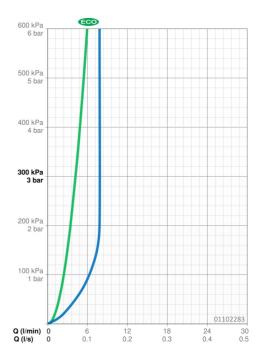

#### Caratteristiche flusso

Eco-flusso di portata a 3 bar

Portata 3 bar (con limitatore di flusso)

7.8 L/min