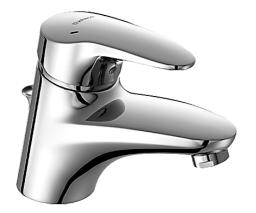

## **Caratteristiche tecniche**

| Misura DN (dimensione nominale) | DN15       |  |
|---------------------------------|------------|--|
| Fornitura di acqua calda        | max. +70°C |  |
| Pressione di esercizio          | 0.5-10 bar |  |
| Misura della connessione        | G3/8       |  |
| Projection                      | 123 mm     |  |
| Materiale                       | Ottone     |  |
| Norme                           |            |  |
| Standard EN                     | EN 817     |  |