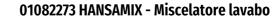

## • Lavabo

- Monocomando
- Montaggio d'appoggio
- Cromo
- Bocca fissa
- Rompigetto Standard

- Leva con simbolo F+C, Leva/Manopola monocomando
- Limitatore di temperatura, Limitatore di temperatura regolabile
- Cartuccia a dischi ceramici ø 48mm (Eco)
- Collegamento con flessibili
- Condotti acqua senza rivestimento in nichel
- Senza piletta di scarico