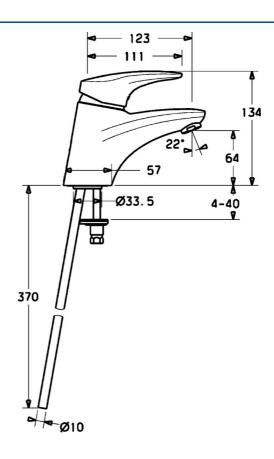

#### Caratteristiche tecniche

| Misura DN (dimensione nominale) | DN15       |
|---------------------------------|------------|
| Fornitura di acqua calda        | max. +80°C |
| Pressione di esercizio          | 0.5-10 bar |
| Misura della connessione        | Ø10        |
| Projection                      | 123 mm     |
| Materiale                       | Ottone     |
|                                 |            |