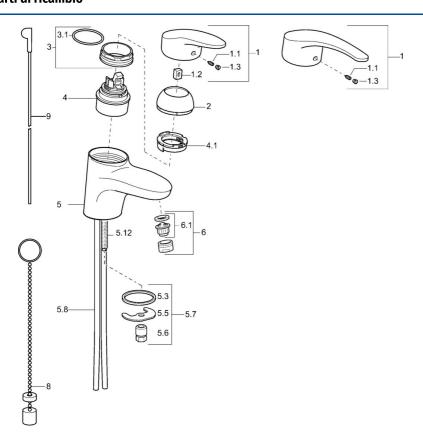

# Parti di ricambio

### SP01042173

|      | Nome                            | Codice   |
|------|---------------------------------|----------|
| 1    | Leva, L=87 mm                   | 59914195 |
| 1    | Leva lunga, L=138 Cromo         | 01880076 |
| 1.1  | Screw, M5x8, SW2.5              | 59904755 |
| 1.2  | Adattatore                      | 59904778 |
| 1.3  | Tappo Grigio                    | 59912112 |
| 2    | Cappuccio Cromo                 | 59912638 |
| 3    | Vite eye, M50x1, SW45           | 59904775 |
| 3.1  | O-ring, d 43x2.5                | 59911166 |
| 4    | Cartuccia, 4.8 eco              | 59904601 |
| 4.1  | Hot water limiter               | 59904759 |
| 5.3  | Giunto, 37x48x3.5               | 59911422 |
| 5.5  | Fixing plate                    | 59904765 |
| 5.6  | Screw, M8x1, SW13               | 59904766 |
| 5.7  | Set di fissaggio                | 59910749 |
| 5.8  | Innesto per installazione Cromo | 59911791 |
| 5.12 | Viti di fissaggio, M8x1, L=140  | 59912474 |
| 6    | Aereatore, M24x1 STD HC A Cromo | 59902366 |
| 6    | Aereatore, M24x1 (2011-)        | 59913739 |
| 6.1  | Aereatore, M22/24 A             | 59902081 |
| 8    | Rondella con portacatenella     | 59902219 |
| 9    | Asta saltarello Cromo           | 59912608 |
| N.I. | Kit di installazione            | 59913083 |