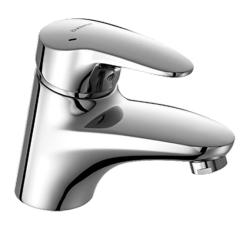

# 01082173 HANSAMIX - Miscelatore lavabo

EAN: 4015474075818 static.hansa.com/01082173

**⇔ HANSA** 

- Lavabo
- Monocomando
- Montaggio d'appoggio
- Cromo
- Bocca fissa
- Rompigetto Standard

- Leva con simbolo F+C, Leva/Manopola monocomando
- Limitatore di temperatura, Limitatore di temperatura regolabile
- Cartuccia a dischi ceramici ø 48mm (Eco)
- Collegamento con tubo
- Senza piletta di scarico