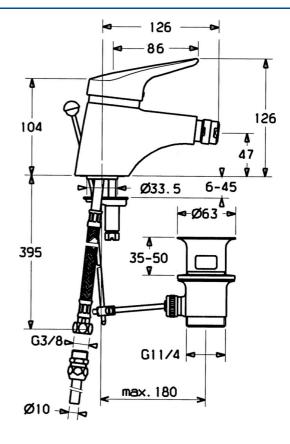

## 0106320282 HANSAMIX - Miscelatore bidet

EAN: 4015474030657 static.hansa.com/0106320282

- Bidet
- Monocomando
- Montaggio d'appoggio
- Bianco
- Rompigetto Standard, Rompigetto a snodo sferico
- Leva/Manopola monocomando, Leva con simbolo F+C
- Piletta di scarico con astina saltarello
- Cartuccia a dischi ceramici ø 48mm (Eco)
- Sistema di installazione rapida

## Dati tecnici

| Portata 3 bar            | 13.2 l/min |  |
|--------------------------|------------|--|
| Caratteristiche tecniche |            |  |
| Fornitura di acqua calda | max. +80°C |  |
| Pressione di esercizio   | 0.5-10 bar |  |
| Materiale                | Ottone     |  |
| Norme                    |            |  |
| Standard EN              | EN 817     |  |