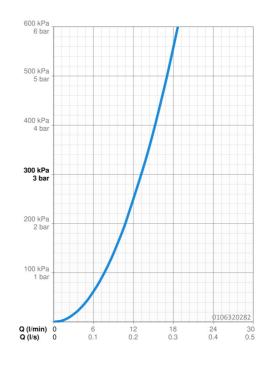

## Dati tecnici

| Portata 3 bar            | 13.2 l/min |  |
|--------------------------|------------|--|
| Caratteristiche tecniche |            |  |
| Fornitura di acqua calda | max. +80°C |  |
| Pressione di esercizio   | 0.5-10 bar |  |
| Materiale                | Ottone     |  |
| Norme                    |            |  |
| Standard EN              | EN 817     |  |