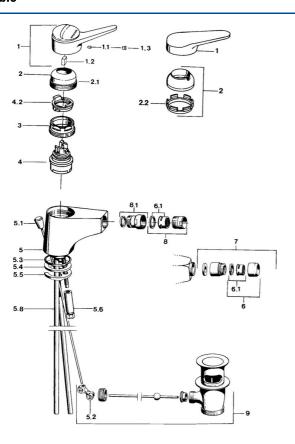

## Parti di ricambio

## SP01063102

|     | Nome                                       | Codice     |
|-----|--------------------------------------------|------------|
| 1   | Leva, (-2004) Cromo                        | 59901882   |
| 1   | Leva Bianco Fuori produzione               | 5990188282 |
| 1.1 | Screw, M5x8, SW2.5                         | 59904755   |
| 1.2 | Adattatore                                 | 59904778   |
| 1.3 | Tappo, hot/cold                            | 59906705   |
| 2   | Cappuccio, (-1994) Cromo Fuori produzione  | 59904756   |
| 2   | Cappuccio Cromo                            | 59906563   |
| 2.1 | Anello Fuori produzione                    | 59905365   |
| 2.2 | Manicotto di fissaggio                     | 59906695   |
| 3   | Vite eye, M50x1, SW45                      | 59904775   |
| 4   | Cartuccia, 4.8 eco                         | 59904601   |
| 4.2 | Hot water limiter                          | 59904759   |
| 5   | Aereatore, M24x1 A Bianco Fuori produzione | 59905419   |
| 5.2 | Snodo                                      | 59904624   |
| 5.3 | O-ring, 42x3.5                             | 59904764   |
| 5.4 | Giunto, 48x33.5x2                          | 59902283   |
| 5.5 | Fixing plate                               | 59904765   |
| 5.6 | Screw, M8x1, SW13                          | 59904766   |
| 5.7 | Set di fissaggio                           | 59910749   |
| 5.8 | Fuori produzione                           | 59905681   |
| 5.8 | Tubo flessibile                            | 59912709   |
| 6   | Aereatore, M22x1 A Fuori produzione        | 59902365   |
| 6.1 | Aereatore, M22/24 A                        | 59902081   |
| 7   | Rompigetto aereatore Fuori produzione      | 59905132   |
| 8   | Aereatore, M24x1 STD HC A Cromo            | 59902366   |
| 8.1 | Aeratore per miscelatore bidet, M24x1      | 59904920   |
| 9   | Scarico a saltarello Cromo                 | 59904620   |