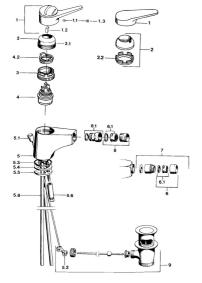

## Parti di ricambio

#### SP01063102

|     | Nome                                       | Codice     |
|-----|--------------------------------------------|------------|
| 1   | Leva, (-2004) Cromo                        | 59901882   |
| 1   | Leva Bianco Fuori produzione               | 5990188282 |
| 1.1 | Screw, M5x8, SW2.5                         | 59904755   |
| 1.2 | Adattatore                                 | 59904778   |
| 1.3 | Tappo, hot/cold                            | 59906705   |
| 2   | Cappuccio, (-1994) Cromo Fuori produzione  | 59904756   |
| 2   | Cappuccio Cromo                            | 59906563   |
| 2.1 | Anello Fuori produzione                    | 59905365   |
| 2.2 | Manicotto di fissaggio                     | 59906695   |
| 3   | Vite eye, M50x1, SW45                      | 59904775   |
| 4   | Cartuccia, 4.8 eco                         | 59904601   |
| 4.2 | Hot water limiter                          | 59904759   |
| 5   | Aereatore, M24x1 A Bianco Fuori produzione | 59905419   |
| 5.2 | Snodo                                      | 59904624   |
| 5.3 | O-ring, 42x3.5                             | 59904764   |
| 5.4 | Giunto, 48x33.5x2                          | 59902283   |
| 5.5 | Fixing plate                               | 59904765   |
| 5.6 | Screw, M8x1, SW13                          | 59904766   |
| 5.7 | Set di fissaggio                           | 59910749   |
| 5.8 | Fuori produzione                           | 59905681   |
| 5.8 | Tubo flessibile                            | 59912709   |
| 6   | Aereatore, M22x1 A Fuori produzione        | 59902365   |
| 6.1 | Aereatore, M22/24 A                        | 59902081   |
| 7   | Rompigetto aereatore Fuori produzione      | 59905132   |
| 8   | Aereatore, M24x1 STD HC A Cromo            | 59902366   |
| 8.1 | Aeratore per miscelatore bidet, M24x1      | 59904920   |
| 9   | Scarico a saltarello Cromo                 | 59904620   |
|     |                                            |            |