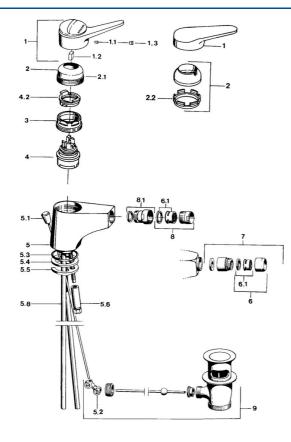

## Parti di ricambio

#### SP01063102

|     | Nome                                       | Codice     |
|-----|--------------------------------------------|------------|
| 1   | Leva, (-2004) Cromo                        | 59901882   |
| 1   | Leva Bianco Fuori produzione               | 5990188282 |
| 1.1 | Screw, M5x8, SW2.5                         | 59904755   |
| 1.2 | Adattatore                                 | 59904778   |
| 1.3 | Tappo, hot/cold                            | 59906705   |
| 2   | Cappuccio, (-1994) Cromo Fuori produzione  | 59904756   |
| 2   | Cappuccio Cromo                            | 59906563   |
| 2.1 | Anello Fuori produzione                    | 59905365   |
| 2.2 | Manicotto di fissaggio                     | 59906695   |
| 3   | Vite eye, M50x1, SW45                      | 59904775   |
| 4   | Cartuccia, 4.8 eco                         | 59904601   |
| 4.2 | Hot water limiter                          | 59904759   |
| 5   | Aereatore, M24x1 A Bianco Fuori produzione | 59905419   |
| 5.2 | Snodo                                      | 59904624   |
| 5.3 | O-ring, 42x3.5                             | 59904764   |
| 5.4 | Giunto, 48x33.5x2                          | 59902283   |
| 5.5 | Fixing plate                               | 59904765   |
| 5.6 | Screw, M8x1, SW13                          | 59904766   |
| 5.7 | Set di fissaggio                           | 59910749   |
| 5.8 | Fuori produzione                           | 59905681   |
| 5.8 | Tubo flessibile                            | 59912709   |
| 6   | Aereatore, M22x1 A Fuori produzione        | 59902365   |
| 6.1 | Aereatore, M22/24 A                        | 59902081   |
| 7   | Rompigetto aereatore Fuori produzione      | 59905132   |
| 8   | Aereatore, M24x1 STD HC A Cromo            | 59902366   |
| 8.1 | Aeratore per miscelatore bidet, M24x1      | 59904920   |
| 9   | Scarico a saltarello Cromo                 | 59904620   |
|     |                                            |            |