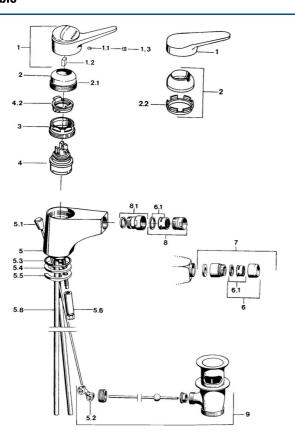

# Parti di ricambio

## SP01063102

|     | Nome                                       | Codice     |
|-----|--------------------------------------------|------------|
| 1   | Leva, (-2004) Cromo                        | 59901882   |
| 1   | Leva Bianco Fuori produzione               | 5990188282 |
| 1.1 | Screw, M5x8, SW2.5                         | 59904755   |
| 1.2 | Adattatore                                 | 59904778   |
| 1.3 | Tappo, hot/cold                            | 59906705   |
| 2   | Cappuccio, (-1994) Cromo Fuori produzione  | 59904756   |
| 2   | Cappuccio Cromo                            | 59906563   |
| 2.1 | Anello Fuori produzione                    | 59905365   |
| 2.2 | Manicotto di fissaggio                     | 59906695   |
| 3   | Vite eye, M50x1, SW45                      | 59904775   |
| 4   | Cartuccia, 4.8 eco                         | 59904601   |
| 4.2 | Hot water limiter                          | 59904759   |
| 5   | Aereatore, M24x1 A Bianco Fuori produzione | 59905419   |
| 5.2 | Snodo                                      | 59904624   |
| 5.3 | O-ring, 42x3.5                             | 59904764   |
| 5.4 | Giunto, 48x33.5x2                          | 59902283   |
| 5.5 | Fixing plate                               | 59904765   |
| 5.6 | Screw, M8x1, SW13                          | 59904766   |
| 5.7 | Set di fissaggio                           | 59910749   |
| 5.8 | Fuori produzione                           | 59905681   |
| 5.8 | Tubo flessibile                            | 59912709   |
| 6   | Aereatore, M22x1 A Fuori produzione        | 59902365   |
| 6.1 | Aereatore, M22/24 A                        | 59902081   |
| 7   | Rompigetto aereatore Fuori produzione      | 59905132   |
| 8   | Aereatore, M24x1 STD HC A Cromo            | 59902366   |
| 8.1 | Aeratore per miscelatore bidet, M24x1      | 59904920   |
| 9   | Scarico a saltarello Cromo                 | 59904620   |