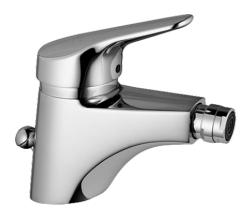

# 01063102 HANSAMIX - Miscelatore bidet

EAN: 4015474641075 static.hansa.com/01063102

- Bidet
- Monocomando
- Montaggio d'appoggio

- Cromo
- Leva/Manopola monocomando, Leva con simbolo F+C