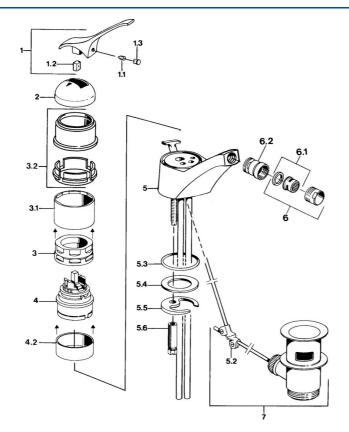

## Parti di ricambio

|     | Nome                                     | Codice   |  |
|-----|------------------------------------------|----------|--|
| 1.1 | Screw, M5x8, SW2.5                       | 59904755 |  |
| 1.2 | Adattatore                               | 59904778 |  |
| 1.3 | Tappo, hot/cold                          | 59906705 |  |
| 2   | Cappuccio Cromo Fuori produzione         | 59905867 |  |
| 3.1 | Manicotto filettato Fuori produzione     | 59905868 |  |
| 3.2 | Protective sleeve Cromo Fuori produzione | 59910320 |  |
| 4   | Cartuccia, 4.8 eco                       | 59904601 |  |
| 4.2 | Adattatore Fuori produzione              | 59905871 |  |
| 5.1 | Deviatore Cromo Fuori produzione         | 59905879 |  |
| 5.2 | Snodo                                    | 59904624 |  |
| 5.3 | O-ring, d 38x3.5                         | 59910236 |  |
| 5.3 | 0-ring, 42x3.5                           | 59904764 |  |
| 5.4 | Giunto, 48x33.5x2                        | 59902283 |  |
| 5.5 | Fixing plate                             | 59904765 |  |
| 5.6 | Screw, M8x1, SW13                        | 59904766 |  |
| 5.7 | Set di fissaggio                         | 59910749 |  |
| 6   | Aereatore, M24x1 STD HC A Cromo          | 59902366 |  |
| 6.1 | Aereatore, M22/24 A                      | 59902081 |  |
| 6.2 | Aeratore per miscelatore bidet, M24x1    | 59904920 |  |
| 7   | Scarico a saltarello Cromo               | 59904620 |  |
|     |                                          |          |  |