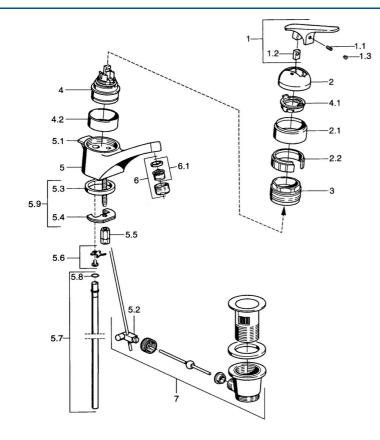

## Parti di ricambio

### SP01012102

|      | Nome                                   | Codice   |
|------|----------------------------------------|----------|
| 1.1  | Screw, M5x8, SW2.5                     | 59904755 |
| 1.2  | Adattatore                             | 59904778 |
| 1.3  | Tappo, hot/cold                        | 59906705 |
| 2    | Cappuccio Cromo Fuori produzione       | 59905867 |
| 2.1  | Cappucio Cromo Fuori produzione        | 59911420 |
| 2.2  | Titolare Fuori produzione              | 59911421 |
| 3    | Dado di fissaggio, M52x1, AF45         | 59911161 |
| 4    | Cartuccia, 4.8 eco                     | 59904601 |
| 4    | Cartuccia, 4.8 Eco-Top                 | 59911431 |
| 4.1  | Hot water limiter                      | 59904759 |
| 4.2  | Adattatore Fuori produzione            | 59905871 |
| 5.1  | Asta saltarello Cromo Fuori produzione | 59911434 |
| 5.2  | Snodo                                  | 59904624 |
| 5.3  | Giunto, 37x48x3.5                      | 59911422 |
| 5.4  | Fixing plate                           | 59904765 |
| 5.5  | Screw, M8x1, SW13                      | 59904766 |
| 5.6  | Attachment clamp Fuori produzione      | 59911416 |
| 5.7  | , d 10 mm, L=413                       | 59911423 |
| 5.8  | O-ring, 9x2                            | 59905095 |
| 5.9  | Set di fissaggio                       | 59910749 |
| 6    | Aereatore, M24x1 STD HC A Cromo        | 59902366 |
| 6.1  | Aereatore, M22/24 A                    | 59902081 |
| 7    | Scarico a saltarello Cromo             | 59904620 |
| N.I. | Тарро                                  | 59906910 |
| N.I. | Rondella con portacatenella            | 59902219 |
|      |                                        |          |