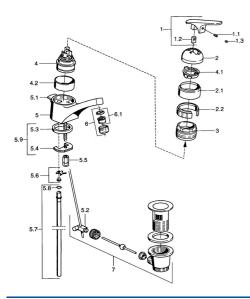

## Parti di ricambio

### SP01012102

|      | Nome                                   | Codice   |
|------|----------------------------------------|----------|
| 1.1  | Screw, M5x8, SW2.5                     | 59904755 |
| 1.2  | Adattatore                             | 59904778 |
| 1.3  | Tappo, hot/cold                        | 59906705 |
| 2    | Cappuccio Cromo Fuori produzione       | 59905867 |
| 2.1  | Cappucio Cromo Fuori produzione        | 59911420 |
| 2.2  | Titolare Fuori produzione              | 59911421 |
| 3    | Dado di fissaggio, M52x1, AF45         | 59911161 |
| 4    | Cartuccia, 4.8 eco                     | 59904601 |
| 4    | Cartuccia, 4.8 Eco-Top                 | 59911431 |
| 4.1  | Hot water limiter                      | 59904759 |
| 4.2  | Adattatore Fuori produzione            | 59905871 |
| 5.1  | Asta saltarello Cromo Fuori produzione | 59911434 |
| 5.2  | Snodo                                  | 59904624 |
| 5.3  | Giunto, 37x48x3.5                      | 59911422 |
| 5.4  | Fixing plate                           | 59904765 |
| 5.5  | Screw, M8x1, SW13                      | 59904766 |
| 5.6  | Attachment clamp Fuori produzione      | 59911416 |
| 5.7  | , d 10 mm, L=413                       | 59911423 |
| 5.8  | O-ring, 9x2                            | 59905095 |
| 5.9  | Set di fissaggio                       | 59910749 |
| 6    | Aereatore, M24x1 STD HC A Cromo        | 59902366 |
| 6.1  | Aereatore, M22/24 A                    | 59902081 |
| 7    | Scarico a saltarello Cromo             | 59904620 |
| N.I. | Тарро                                  | 59906910 |
| N.I. | Rondella con portacatenella            | 59902219 |
|      |                                        |          |