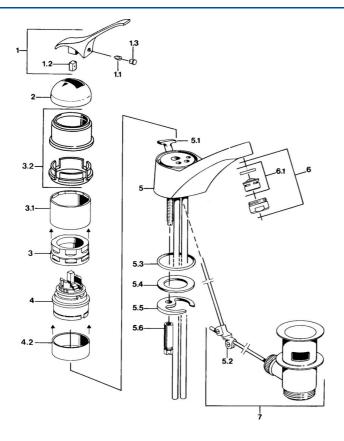

## Parti di ricambio

## SP01012101

|     | Nome                                     | Codice   |
|-----|------------------------------------------|----------|
| 1.1 | Screw, M5x8, SW2.5                       | 59904755 |
| 1.2 | Adattatore                               | 59904778 |
| 1.3 | Tappo, hot/cold                          | 59906705 |
| 2   | Cappuccio Cromo Fuori produzione         | 59905867 |
| 3.1 | Manicotto filettato Fuori produzione     | 59905868 |
| 3.2 | Protective sleeve Cromo Fuori produzione | 59910320 |
| 4   | Cartuccia, 4.8 eco                       | 59904601 |
| 4.2 | Adattatore Fuori produzione              | 59905871 |
| 5.1 | Deviatore Cromo Fuori produzione         | 59905879 |
| 5.2 | Snodo                                    | 59904624 |
| 5.3 | O-ring, d 38x3.5                         | 59910236 |
| 5.3 | O-ring, 42x3.5                           | 59904764 |
| 5.4 | Giunto, 48x33.5x2                        | 59902283 |
| 5.5 | Fixing plate                             | 59904765 |
| 5.6 | Screw, M8x1, SW13                        | 59904766 |
| 5.7 | Set di fissaggio                         | 59910749 |
| 6   | Aereatore, M24x1 STD HC A Cromo          | 59902366 |
| 6.1 | Aereatore, M22/24 A                      | 59902081 |
| 7   | Scarico a saltarello Cromo               | 59904620 |