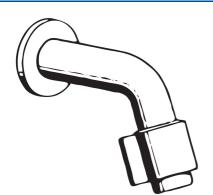

## 00968101 HANSANOVA - Umývadlová batéria

EAN: 4015474564794 static.hansa.com/00968101

- Verejné a poloverejné
- Jednopáková
- Nástenná montáž
- Chróm
- Pevné výtokové rameno

- CASCADE® aerátor
- Jedna ovládacia páka / rukoväť
- Uzatvárací vršok s keramickými doštičkami
- Pripojenie na studenú alebo vopred zmiešanú vodu
- Flexibilná dĺžka / Môže sa skrátiť