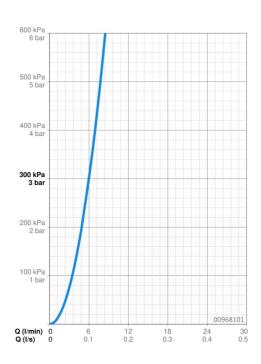

## Technické údaje

| Vlastnosti prietoku          |               |
|------------------------------|---------------|
| Prietok pri tlaku 3 bar      | 6.0 l/min     |
| Technické vlastnosti         |               |
| Veľkosť DN (menovitý rozmer) | DN15          |
| Dodávka teplej vody          | max. +80°C    |
| Pracovný tlak                | 0.5-10 bar    |
| Spojovacia veľkosť           | G1/2          |
| Projection                   | 186 mm        |
| Spätná klapka (STN EN 1717)  | AA            |
| Materiál                     | Mosadz        |
| Predpisy                     |               |
| Norma EN                     | EN 817        |
| Trieda hlučnosti             | I (ISO 3822)  |
| Schválenia a Prehlásenia     |               |
| ABP                          | P-IX 29551/IZ |