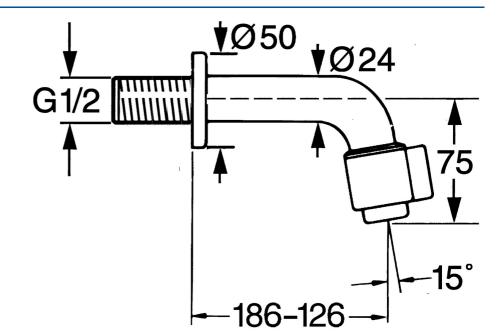

## Technické údaje

| Vlastnosti prietoku          |               |
|------------------------------|---------------|
| Prietok pri tlaku 3 bar      | 6.0 l/min     |
| Technické vlastnosti         |               |
| Veľkosť DN (menovitý rozmer) | DN15          |
| Dodávka teplej vody          | max. +80°C    |
| Pracovný tlak                | 0.5-10 bar    |
| Spojovacia veľkosť           | G1/2          |
| Projection                   | 186 mm        |
| Spätná klapka (STN EN 1717)  | AA            |
| Materiál                     | Mosadz        |
| Predpisy                     |               |
| Norma EN                     | EN 817        |
| Trieda hlučnosti             | I (ISO 3822)  |
| Schválenia a Prehlásenia     |               |
| ABP                          | P-IX 29551/IZ |