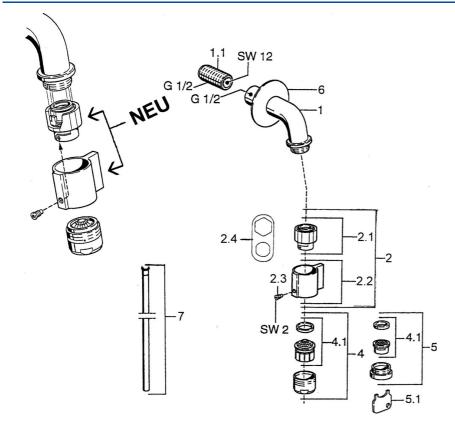

## K> HANSA

Náhradné diely

## SP00868101

|     | Názov                           | Kód      |
|-----|---------------------------------|----------|
| 1.1 | Vsuvka                          | 59905534 |
| 2   | Sedlo, (1999-)                  | 59911780 |
| 2   | Sedlo, (1999-) Biela Ukončené   | 59911775 |
| 2.1 | Sedlo, (1999-)                  | 59911777 |
| 2.2 | Ovládacia rukoväť, (1999-)      | 59911781 |
| 2.3 | Upevňovacia skrutka, M4, SW2    | 59911778 |
| 2.4 | Nástroj                         | 59912334 |
| 4   | Aerator, M24x1 A Biela Ukončené | 59905419 |
| 4   | Aerator, M24x1 Z                | 59906826 |
| 4.1 | Aerator, M22/24, Z              | 59906830 |
| 5   | Aerator, M24x1 STD CC Z         | 59905721 |
| 5.1 | Kľúč k aerátoru                 | 59905789 |
| 6   | Krytka Ukončené                 | 59905678 |
| 7   | Spojovacie potrubie Ukončené    | 59910629 |