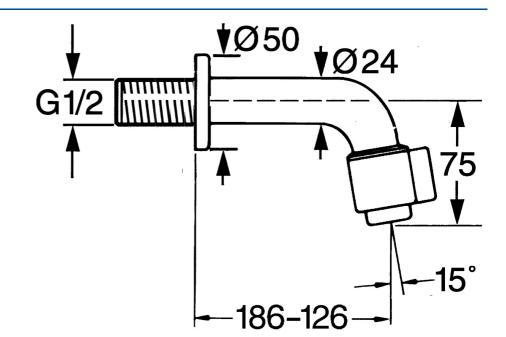

## **Technical data**

| Flow properties              |               |  |
|------------------------------|---------------|--|
| Flow-rate at 3 bar           | 6.0 l/min     |  |
| Technical properties         |               |  |
| DN-size (nominal dimension)  | DN15          |  |
| Hot water supply             | max. +80°C    |  |
| Working pressure             | 0.5-10 bar    |  |
| Connection size              | G1/2          |  |
| Projection                   | 186 mm        |  |
| Backflow prevention (EN1717) | АА            |  |
| Material                     | Brass         |  |
| Regulations                  |               |  |
| EN standard                  | EN 817        |  |
| Noise class                  | I (ISO 3822)  |  |
| Approvals and Declarations   |               |  |
| ABP                          | P-IX 29551/IZ |  |