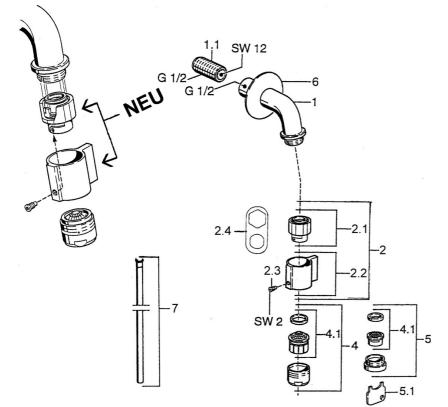

## K> HANSA

Spare parts

## SP00868101

|     | Name                                 | Code     |  |
|-----|--------------------------------------|----------|--|
| 1.1 | Nipple                               | 59905534 |  |
| 2   | Headpart, (1999-)                    | 59911780 |  |
| 2   | Headpart, (1999-) White Discontinued | 59911775 |  |
| 2.1 | Headpart, (1999-)                    | 59911777 |  |
| 2.2 | Lever, (1999-)                       | 59911781 |  |
| 2.3 | Fixing screw, M4, SW2                | 59911778 |  |
| 2.4 | Tool                                 | 59912334 |  |
| 4   | Aerator, M24x1 A White Discontinued  | 59905419 |  |
| 4   | Aerator, M24x1 Z                     | 59906826 |  |
| 4.1 | Aerator, M22/24, Z                   | 59906830 |  |
| 5   | Aerator, M24x1 STD CC Z              | 59905721 |  |
| 5.1 | Key for aerator                      | 59905789 |  |
| 6   | Covering cap Discontinued            | 59905678 |  |
| 7   | Coupling pipe Discontinued           | 59910629 |  |
|     |                                      |          |  |