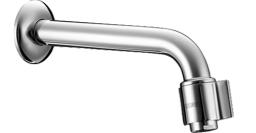

## 00968101 HANSANOVA - Washbasin faucet

EAN: 4015474564794 static.hansa.com/00968101

- Public & Semi-public
- Single-lever
- Wall mounted
- Chrome
- Fixed spout

- Standard aerator
- Single operating lever/handle
- Ceramic head part for flow control
- One inlet for cold or premixed water
- Flexible length / can be shortened