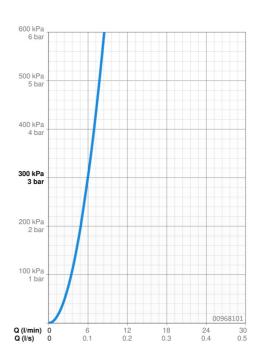

## **Technical data**

| Flow properties              |               |  |
|------------------------------|---------------|--|
| Flow-rate at 3 bar           | 6.0 l/min     |  |
| Technical properties         |               |  |
| DN-size (nominal dimension)  | DN15          |  |
| Hot water supply             | max. +80°C    |  |
| Working pressure             | 0.5-10 bar    |  |
| Connection size              | G1/2          |  |
| Projection                   | 186 mm        |  |
| Backflow prevention (EN1717) | АА            |  |
| Material                     | Brass         |  |
| Regulations                  |               |  |
| EN standard                  | EN 817        |  |
| Noise class                  | I (ISO 3822)  |  |
| Approvals and Declarations   |               |  |
| ABP                          | P-IX 29551/IZ |  |