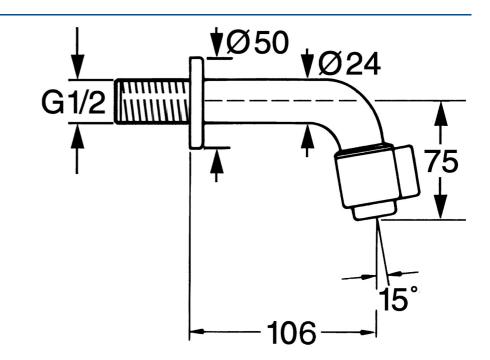

#### **Caratteristiche flusso**

| Portata 3 bar                   | 6.0 l/min     |
|---------------------------------|---------------|
| Caratteristiche tecniche        |               |
| Misura DN (dimensione nominale) | DN15          |
| Fornitura di acqua calda        | max. +80°C    |
| Pressione di esercizio          | 0.5-10 bar    |
| Misura della connessione        | G1/2          |
| Projection                      | 106 mm        |
| Backflow prevention (EN1717)    | AA            |
| Materiale                       | Ottone        |
| Norme                           |               |
| Standard EN                     | EN 817        |
| Classe di rumorosità            | I (ISO 3822)  |
| Certificati/Dichiarazioni       |               |
| ABP                             | P-IX 29551/IZ |