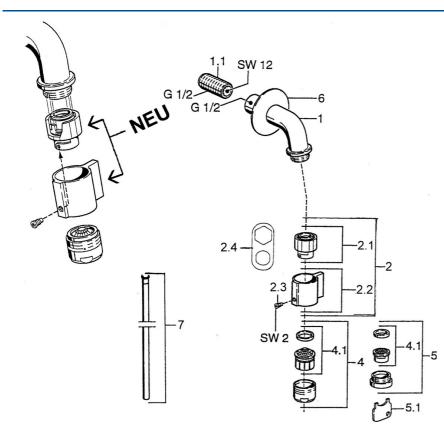

## Parti di ricambio

### SP00868101

| 51.00 |                                            |          |  |
|-------|--------------------------------------------|----------|--|
|       | Nome                                       | Codice   |  |
| 1.1   | Nipplo                                     | 59905534 |  |
| 2     | Vitone, (1999-) Cromo                      | 59911780 |  |
| 2     | Vitone, (1999-) Bianco Fuori produzione    | 59911775 |  |
| 2.1   | Vitone, (1999-)                            | 59911777 |  |
| 2.2   | Leva, (1999-) Cromo                        | 59911781 |  |
| 2.3   | Viti di fissaggio, M4, SW2                 | 59911778 |  |
| 2.4   | Tool                                       | 59912334 |  |
| 4     | Aereatore, M24x1 A Bianco Fuori produzione | 59905419 |  |
| 4     | Aereatore, M24x1 Z Cromo                   | 59906826 |  |
| 4.1   | Aereatore, M22/24, Z                       | 59906830 |  |
| 5     | Aereatore, M24x1 STD CC Z                  | 59905721 |  |
| 5.1   | Chiave per aeratore                        | 59905789 |  |
| 6     | Cappuccio Cromo Fuori produzione           | 59905678 |  |
| 7     | Tubo di accoppiamento Fuori produzione     | 59910629 |  |
|       |                                            |          |  |