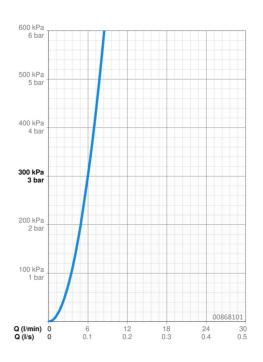

#### **Caratteristiche flusso**

| Portata 3 bar                   | 6.0 l/min     |
|---------------------------------|---------------|
| Caratteristiche tecniche        |               |
| Misura DN (dimensione nominale) | DN15          |
| Fornitura di acqua calda        | max. +80°C    |
| Pressione di esercizio          | 0.5-10 bar    |
| Misura della connessione        | G1/2          |
| Projection                      | 106 mm        |
| Backflow prevention (EN1717)    | AA            |
| Materiale                       | Ottone        |
| Norme                           |               |
| Standard EN                     | EN 817        |
| Classe di rumorosità            | I (ISO 3822)  |
| Certificati/Dichiarazioni       |               |
| ABP                             | P-IX 29551/IZ |