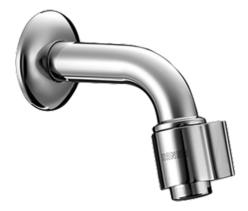

## 00868101 HANSANOVA - Miscelatore lavabo

EAN: 4015474564732 static.hansa.com/00868101

- Settore pubblico e semipubblico
- Monocomando
- Montaggio a parete
- Cromo
- Bocca fissa

- Rompigetto Standard
- Leva/Manopola monocomando
- Vitone ceramico
- Flessibile unico per acqua fredda o premiscelata