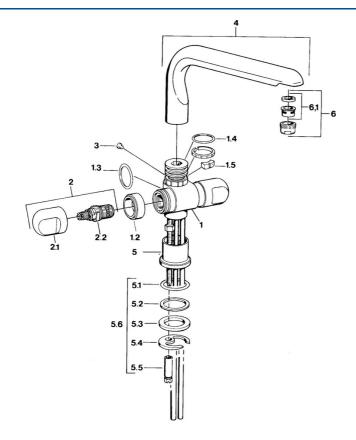

#### Parti di ricambio

|     | Nome                                                                 | Codice   |
|-----|----------------------------------------------------------------------|----------|
| 1.2 | Anello decorativo Cromo Fuori produzione                             | 59910797 |
| 1.4 | O-ring, 32x2.5 Fuori produzione                                      | 59910233 |
| 1.5 | Pezzi di bloccaggio Fuori produzione                                 | 59910534 |
| 2.1 | Maniglia Cromo Fuori produzione                                      | 59910211 |
| 2.1 | Maniglia per regolazione della temperatura Cromo<br>Fuori produzione | 59910210 |
| 2.2 | Vitone , G1/2                                                        | 59905114 |
| 3   | Bullone di fissaggio, M4 Fuori produzione                            | 59910234 |
| 5.1 | O-ring, d 38x3.5                                                     | 59910236 |
| 5.2 | Giunto, 48x33.5x2                                                    | 59902283 |
| 5.3 | Anello glassato                                                      | 59904893 |
| 5.4 | Fixing plate                                                         | 59904765 |
| 5.5 | Screw, M8x1, SW13                                                    | 59904766 |
| 5.6 | Set di fissaggio                                                     | 59910749 |
| 6   | Aereatore, M24x1 A Bianco Fuori produzione                           | 59905419 |
| 6   | Aereatore, M24x1 STD HC A Cromo                                      | 59902366 |
| 6   | Aereatore, M24x1 STD CC A Ottone lucido Fuori produzione             | 59906580 |
| 6.1 | Aereatore, M22/24 A                                                  | 59902081 |