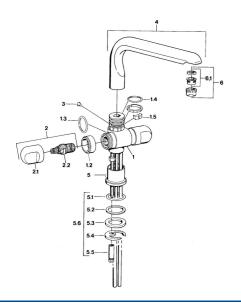

## Parti di ricambio

### SP00782105

|     | Nome                                                                 | Codice   |
|-----|----------------------------------------------------------------------|----------|
| 1.2 | Anello decorativo Cromo Fuori produzione                             | 59910797 |
| 1.4 | O-ring, 32x2.5 Fuori produzione                                      | 59910233 |
| 1.5 | Pezzi di bloccaggio Fuori produzione                                 | 59910534 |
| 2.1 | Maniglia Cromo Fuori produzione                                      | 59910211 |
| 2.1 | Maniglia per regolazione della temperatura Cromo<br>Fuori produzione | 59910210 |
| 2.2 | Vitone , G1/2                                                        | 59905114 |
| 3   | Bullone di fissaggio, M4 Fuori produzione                            | 59910234 |
| 5.1 | O-ring, d 38x3.5                                                     | 59910236 |
| 5.2 | Giunto, 48x33.5x2                                                    | 59902283 |
| 5.3 | Anello glassato                                                      | 59904893 |
| 5.4 | Fixing plate                                                         | 59904765 |
| 5.5 | Screw, M8x1, SW13                                                    | 59904766 |
| 5.6 | Set di fissaggio                                                     | 59910749 |
| 6   | Aereatore, M24x1 A Bianco Fuori produzione                           | 59905419 |
| 6   | Aereatore, M24x1 STD HC A Cromo                                      | 59902366 |
| 6   | Aereatore, M24x1 STD CC A Ottone lucido Fuori produzione             | 59906580 |
| 6.1 | Aereatore, M22/24 A                                                  | 59902081 |