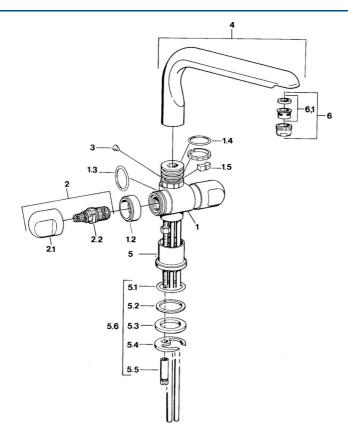

## Parti di ricambio

### SP00782105

|     | Nome                                                                 | Codice   |
|-----|----------------------------------------------------------------------|----------|
| 1.2 | Anello decorativo Cromo Fuori produzione                             | 59910797 |
| 1.4 | O-ring, 32x2.5 Fuori produzione                                      | 59910233 |
| 1.5 | Pezzi di bloccaggio Fuori produzione                                 | 59910534 |
| 2.1 | Maniglia Cromo Fuori produzione                                      | 59910211 |
| 2.1 | Maniglia per regolazione della temperatura Cromo<br>Fuori produzione | 59910210 |
| 2.2 | Vitone , G1/2                                                        | 59905114 |
| 3   | Bullone di fissaggio, M4 Fuori produzione                            | 59910234 |
| 5.1 | O-ring, d 38x3.5                                                     | 59910236 |
| 5.2 | Giunto, 48x33.5x2                                                    | 59902283 |
| 5.3 | Anello glassato                                                      | 59904893 |
| 5.4 | Fixing plate                                                         | 59904765 |
| 5.5 | Screw, M8x1, SW13                                                    | 59904766 |
| 5.6 | Set di fissaggio                                                     | 59910749 |
| 6   | Aereatore, M24x1 A Bianco Fuori produzione                           | 59905419 |
| 6   | Aereatore, M24x1 STD HC A Cromo                                      | 59902366 |
| 6   | Aereatore, M24x1 STD CC A Ottone lucido Fuori produzione             | 59906580 |
| 6.1 | Aereatore, M22/24 A                                                  | 59902081 |