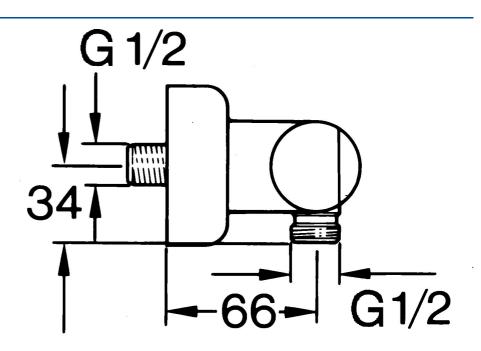

## **Caratteristiche tecniche**

Fornitura di acqua calda Pressione di esercizio Backflow prevention (EN1717) max. +80°C 0.5-10 bar EB