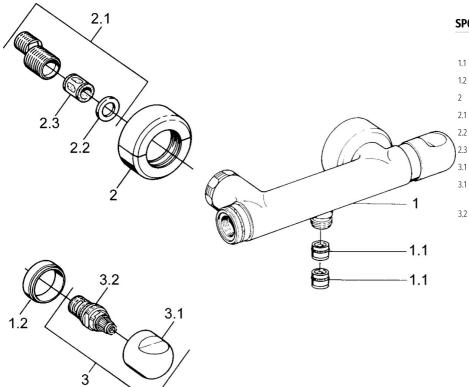

## K> HANSA

Parti di ricambio

## SP00750105

| r | Nome                                                                 | Codice   |
|---|----------------------------------------------------------------------|----------|
| ١ | Valvola antiriflusso                                                 | 59905714 |
| ļ | Anello decorativo Cromo Fuori produzione                             | 59910797 |
| ( | Cromo Fuori produzione                                               | 59911022 |
| ( | Connettore eccentrico, G3/4xG1/2, DN15                               | 59910254 |
| ļ | Anello di tenuta, 23.9x15.2x2                                        | 59902689 |
| 0 | Silenziatore                                                         | 59904792 |
| 1 | Maniglia Cromo Fuori produzione                                      | 59910211 |
|   | Maniglia per regolazione della temperatura Cromo<br>Fuori produzione | 59910210 |
| ١ | Vitone , G1/2                                                        | 59905114 |