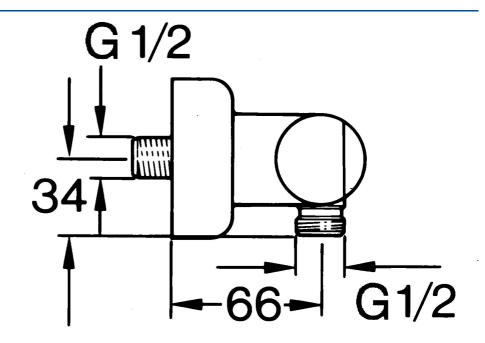

#### Caratteristiche tecniche

Fornitura di acqua calda Pressione di esercizio Backflow prevention (EN1717) max. +80°C 0.5-10 bar EB