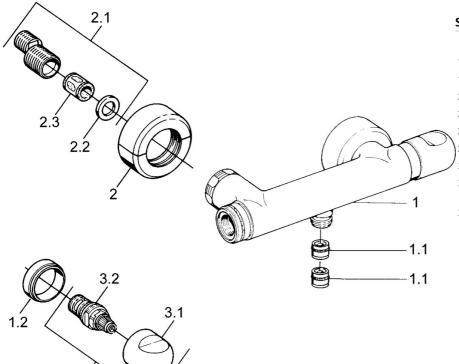

## Parti di ricambio

#### SP00750105

|     | Nome                                                                 | Codice   |
|-----|----------------------------------------------------------------------|----------|
| 1.1 | Valvola antiriflusso                                                 | 59905714 |
| 1.2 | Anello decorativo Cromo Fuori produzione                             | 59910797 |
| 2   | Cromo Fuori produzione                                               | 59911022 |
| 2.1 | Connettore eccentrico, G3/4xG1/2, DN15                               | 59910254 |
| 2.2 | Anello di tenuta, 23.9x15.2x2                                        | 59902689 |
| 2.3 | Silenziatore                                                         | 59904792 |
| 3.1 | Maniglia Cromo Fuori produzione                                      | 59910211 |
| 3.1 | Maniglia per regolazione della temperatura Cromo<br>Fuori produzione | 59910210 |
| 3.2 | Vitone . G1/2                                                        | 59905114 |