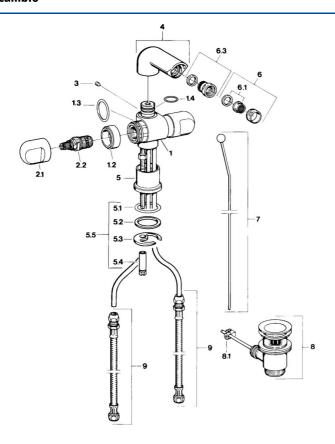

## SP00733105

|     | Nome                                                                 | Codice   |
|-----|----------------------------------------------------------------------|----------|
| 1.2 | Anello decorativo Cromo Fuori produzione                             | 59910797 |
| 2.1 | Maniglia Cromo Fuori produzione                                      | 59910211 |
| 2.1 | Maniglia per regolazione della temperatura Cromo<br>Fuori produzione | 59910210 |
| 2.2 | Vitone , G1/2                                                        | 59905114 |
| 3   | Screw, M5x8, SW2.5                                                   | 59904755 |
| 5.1 | O-ring, d 38x3.5                                                     | 59910236 |
| 5.2 | Giunto, 48x33.5x2                                                    | 59902283 |
| 5.3 | Fixing plate                                                         | 59904765 |
| 5.4 | Screw, M8x1, SW13                                                    | 59904766 |
| 5.5 | Set di fissaggio                                                     | 59910749 |
| 6   | Aereatore, M24x1 STD CC A Ottone lucido Fuori produzione             | 59906580 |
| 6   | Aereatore, M24x1 STD HC A Cromo                                      | 59902366 |
| 6   | Aereatore, M24x1 A Bianco Fuori produzione                           | 59905419 |
| 6.1 | Aereatore, M22/24 A                                                  | 59902081 |
| 6.3 | Aeratore per miscelatore bidet, M24x1                                | 59904920 |
| 7   | Knob Cromo Fuori produzione                                          | 59910230 |
| 8   | Scarico a saltarello Cromo                                           | 59904620 |
| 8   | Scarico a saltarello Ottone lucido Fuori produzione                  | 59906734 |
| 8.1 | Snodo                                                                | 59904624 |
| 9   | Cannette flessibili, L=320, G3/8xG3/8 Fuori produzione               | 59905019 |