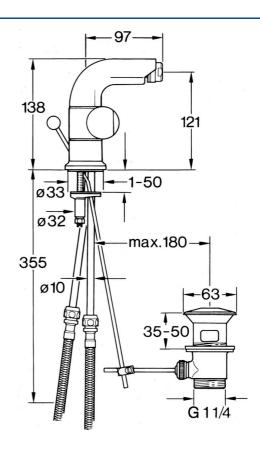

### Caratteristiche tecniche

Fornitura di acqua calda Pressione di esercizio

Materiale

max. +80°C 0.5-10 bar Ottone