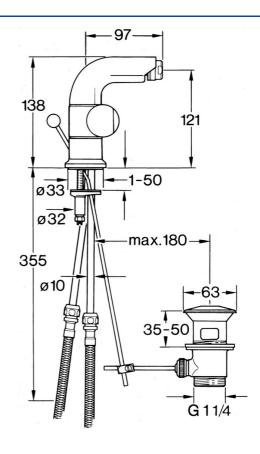

## Dati tecnici

### Caratteristiche tecniche

Fornitura di acqua calda Pressione di esercizio Materiale max. +80°C 0.5-10 bar Ottone