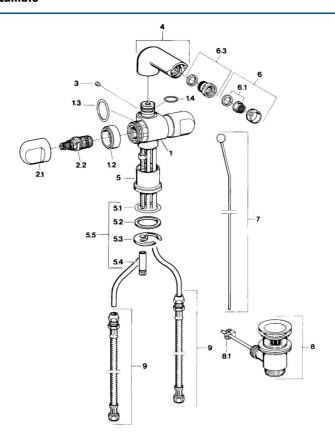

# Parti di ricambio

## SP00733105

|     | Nome                                                                 | Codice   |
|-----|----------------------------------------------------------------------|----------|
| 1.2 | Anello decorativo Cromo Fuori produzione                             | 59910797 |
| 2.1 | Maniglia Cromo Fuori produzione                                      | 59910211 |
| 2.1 | Maniglia per regolazione della temperatura Cromo<br>Fuori produzione | 59910210 |
| 2.2 | Vitone , G1/2                                                        | 59905114 |
| 3   | Screw, M5x8, SW2.5                                                   | 59904755 |
| 5.1 | O-ring, d 38x3.5                                                     | 59910236 |
| 5.2 | Giunto, 48x33.5x2                                                    | 59902283 |
| 5.3 | Fixing plate                                                         | 59904765 |
| 5.4 | Screw, M8x1, SW13                                                    | 59904766 |
| 5.5 | Set di fissaggio                                                     | 59910749 |
| 6   | Aereatore, M24x1 STD CC A Ottone lucido Fuori produzione             | 59906580 |
| 6   | Aereatore, M24x1 STD HC A Cromo                                      | 59902366 |
| 6   | Aereatore, M24x1 A Bianco Fuori produzione                           | 59905419 |
| 6.1 | Aereatore, M22/24 A                                                  | 59902081 |
| 6.3 | Aeratore per miscelatore bidet, M24x1                                | 59904920 |
| 7   | Knob Cromo Fuori produzione                                          | 59910230 |
| 8   | Scarico a saltarello Cromo                                           | 59904620 |
| 8   | Scarico a saltarello Ottone lucido Fuori produzione                  | 59906734 |
| 8.1 | Snodo                                                                | 59904624 |
| 9   | Cannette flessibili, L=320, G3/8xG3/8 Fuori produzione               | 59905019 |