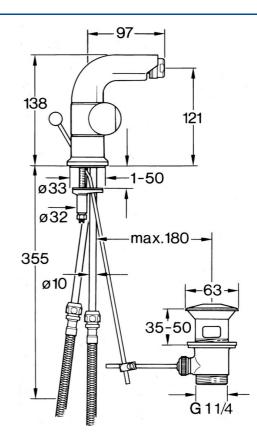

#### Caratteristiche tecniche

Fornitura di acqua calda Pressione di esercizio Materiale max. +80°C 0.5-10 bar Ottone