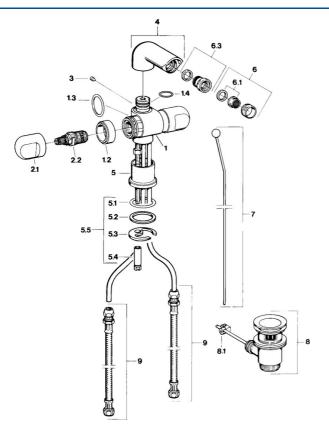

### SP00733105

|     | Nome                                                                 | Codice   |
|-----|----------------------------------------------------------------------|----------|
| 1.2 | Anello decorativo Cromo Fuori produzione                             | 59910797 |
| 2.1 | Maniglia Cromo Fuori produzione                                      | 59910211 |
| 2.1 | Maniglia per regolazione della temperatura Cromo<br>Fuori produzione | 59910210 |
| 2.2 | Vitone , G1/2                                                        | 59905114 |
| 3   | Screw, M5x8, SW2.5                                                   | 59904755 |
| 5.1 | O-ring, d 38x3.5                                                     | 59910236 |
| 5.2 | Giunto, 48x33.5x2                                                    | 59902283 |
| 5.3 | Fixing plate                                                         | 59904765 |
| 5.4 | Screw, M8x1, SW13                                                    | 59904766 |
| 5.5 | Set di fissaggio                                                     | 59910749 |
| 6   | Aereatore, M24x1 STD CC A Ottone lucido Fuori<br>produzione          | 59906580 |
| 6   | Aereatore, M24x1 STD HC A Cromo                                      | 59902366 |
| 6   | Aereatore, M24x1 A Bianco Fuori produzione                           | 59905419 |
| 6.1 | Aereatore, M22/24 A                                                  | 59902081 |
| 6.3 | Aeratore per miscelatore bidet, M24x1                                | 59904920 |
| 7   | Knob Cromo Fuori produzione                                          | 59910230 |
| 8   | Scarico a saltarello Cromo                                           | 59904620 |
| 8   | Scarico a saltarello Ottone lucido Fuori<br>produzione               | 59906734 |
| 8.1 | Snodo                                                                | 59904624 |
| 9   | Cannette flessibili, L=320, G3/8xG3/8 Fuori<br>produzione            | 59905019 |